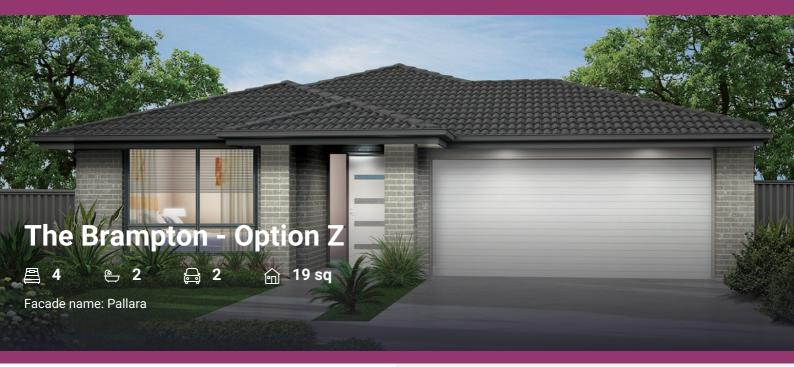

The Brampton home design is clever, comfortable and classy. The open plan design lends to interactive family living with open plan living, dining and alfresco entertaining space, while the bedrooms all achieve good separation and privacy.

The master retreat has a well-appointed ensuite and walk-in-robe and is generous in size. This home offers the best in style and comfort for the smaller family.

What's included in your Adenbrook Home:

- Standard Site Costs and Standard Basix Requirements
- Builders range tiles & carpet throughout home
- Tiling to the Alfresco and Portico
- Coloured Concrete Driveway
- Daiken Reverse Cycle Ducted Air Con.
- Caroma Bathroom Accessories