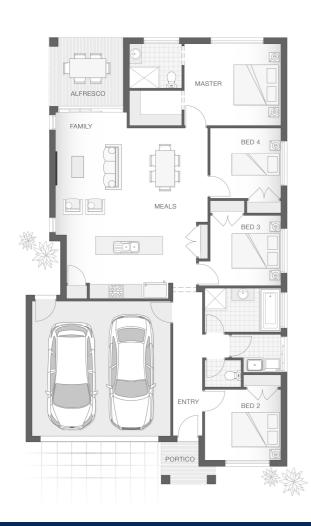

#### **House Plan:**

The Brampton home design is clever, comfortable and classy. The open plan design lends to interactive family living with open plan living, dining and alfresco entertaining space, while the bedrooms all achieve good separation and privacy.

The master retreat has a well-appointed ensuite and walk-in-robe and is generous in size. This home offers the best in style and comfort for the smaller family.

What's included in your Adenbrook Home:

- Standard Site Costs and Standard Basix Requirements
- Builders range tiles & carpet throughout home
- Tiling to the Alfresco and Portico
- Coloured Concrete Driveway
- Daiken Reverse Cycle Ducted Air Con.
- Caroma Bathroom Accessories