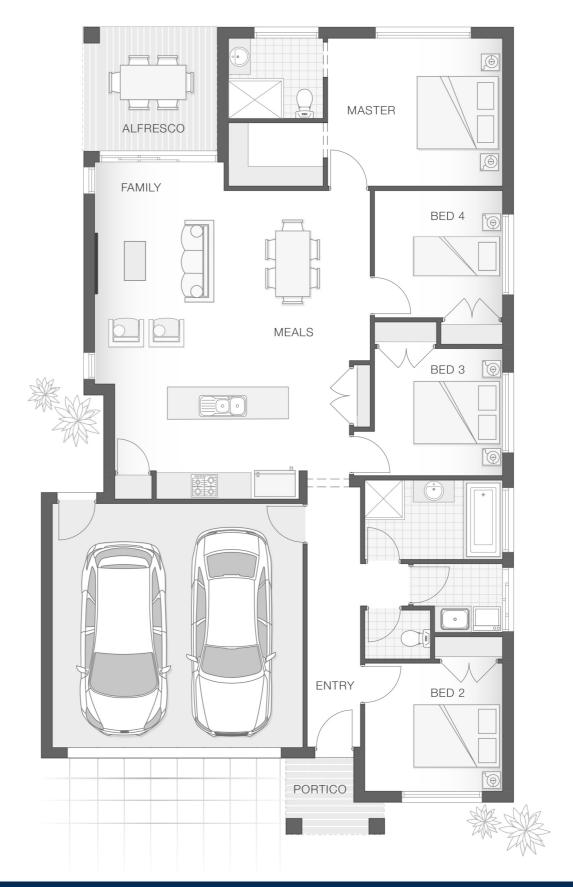

#### **House Plan:**

The Brampton home design is clever, comfortable and classy. The open plan design lends to interactive family living with open plan living, dining and alfresco entertaining space, while the bedrooms all achieve good separation and privacy.

The master retreat has a well-appointed ensuite and walk-in-robe and is generous in size. This home offers the best in style and comfort for the smaller family.

What's included in your Adenbrook Home:

- Standard Site Costs and Standard Basix Requirements
- Builders range tiles & carpet throughout home
- Tiling to the Alfresco and Portico
- Coloured Concrete Driveway
- Daiken Reverse Cycle Ducted Air Con.
- Caroma Bathroom Accessories