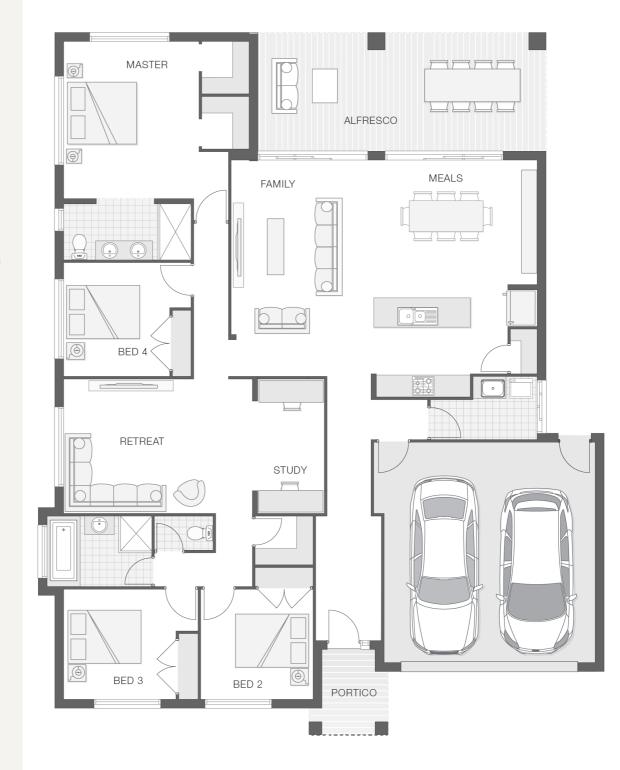

#### House Plan:

The Iluka home design is the epitome of lavish family living. This stylish design boasts sophistication, separation and space. The alfresco entertaining area blends perfectly with the indoor living spaces and kitchen, creating an entertainment zone like none other.