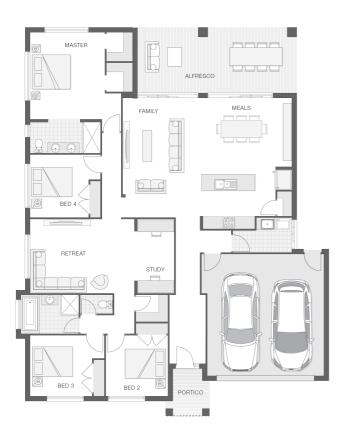

#### House Plan:

The Iluka home design is the epitome of lavish family living. This stylish design boasts sophistication, separation and space. The alfresco entertaining area blends perfectly with the indoor living spaces and kitchen, creating an entertainment zone like none other.