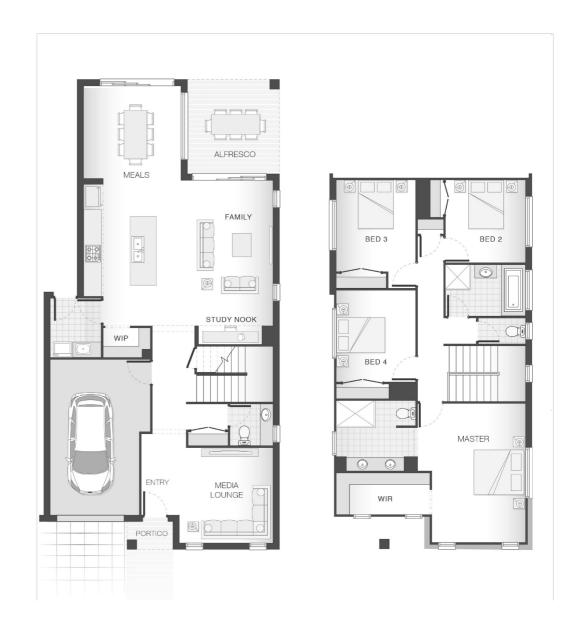

The Sapphire home design is as functional as it is classy and sophisticated and is set across two spacious levels. The lower level lends itself to entertaining and seamlessly combines the family, meals and kitchen zones that seamlessly integrates with the alfresco area.

The upper level is as inviting as it is intuitive with three spacious bedrooms and an oversized master retreat complete with ensuite and walk-in-robe.

What's included in your Adenbrook Home:

- Builders range tiles & carpet throughout home
- Tiling to the Alfresco and Portico
- Coloured Concrete Driveway
- Daiken Reverse Cycle Ducted Air Con.
- Caroma Bathroom Accessories