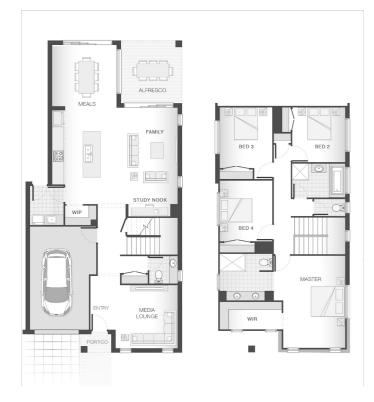

The Sapphire home design is as functional as it is classy and sophisticated and is set across two spacious levels. The lower level lends itself to entertaining and seamlessly combines the family, meals and kitchen zones that seamlessly integrates with the alfresco area.

The upper level is as inviting as it is intuitive with three spacious bedrooms and an oversized master retreat complete with ensuite and walk-in-robe.

What's included in your Adenbrook Home:

- Builders range tiles & carpet throughout home
- Tiling to the Alfresco and Portico
- Coloured Concrete Driveway
- Daiken Reverse Cycle Ducted Air Con.
- Caroma Bathroom Accessories