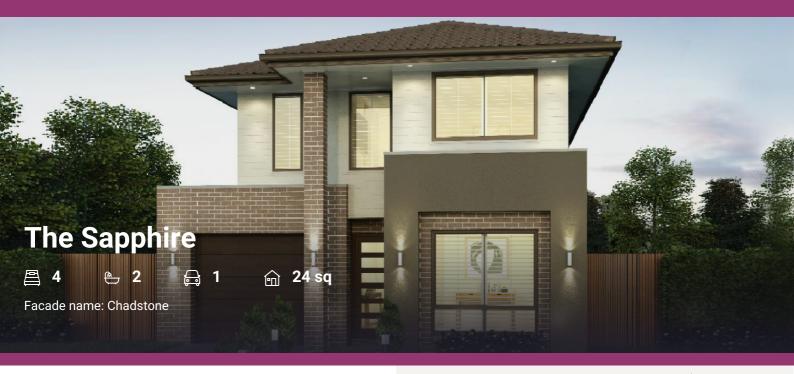

The Sapphire home design is as functional as it is classy and sophisticated and is set across two spacious levels. The lower level lends itself to entertaining and seamlessly combines the family, meals and kitchen zones that seamlessly integrates with the alfresco area.

The upper level is as inviting as it is intuitive with three spacious bedrooms and an oversized master retreat complete with ensuite and walk-in-robe.

What's included in your Adenbrook Home:

- Builders range tiles & carpet throughout home
- Tiling to the Alfresco and Portico
- Coloured Concrete Driveway
- Daiken Reverse Cycle Ducted Air Con.
- Caroma Bathroom Accessories