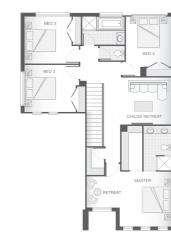

The Capestone home design paired on this 478.2m2 block in Rainbow Beach Estate is the perfect balance between entertaining and relaxation. The lower level offers multiple entertainment zones including an alfresco and indoor dining area, and a separate media room. The upper level features the master retreat with ensuite and walk-in-robe creating a private sanctuary away from the main living area of the home. Also on the upper floor are the other bedrooms and children's retreat, ensuring there is room for the entire family.