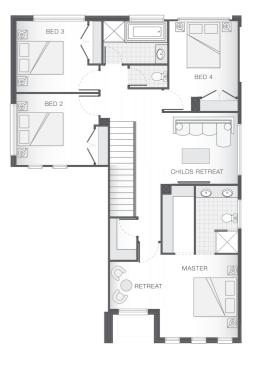

#### House Plan:

LOT #163 Rainbow Beach Estate

Address: Rainbow Beach Estate, Lake Cathie, 2445

House and land package price:

The Capestone home design paired on this 478.2m2 block in Rainbow Beach Estate is the perfect balance between entertaining and relaxation. The lower level offers multiple entertainment zones including an alfresco and indoor dining area, and a separate media room. The upper level features the master retreat with ensuite and walk-in-robe creating a private sanctuary away from the main living area of the home. Also on the upper floor are the other bedrooms and children's retreat, ensuring there is room for the entire family.