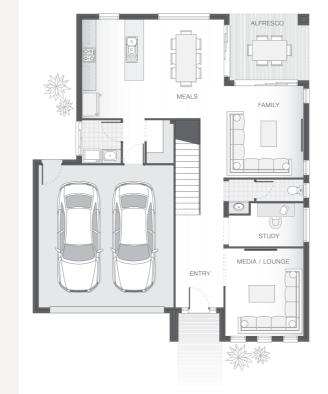

The Capestone home design paired on this 478.2m2 block in Rainbow Beach Estate is the perfect balance between entertaining and relaxation. The lower level offers multiple entertainment zones including an alfresco and indoor dining area, and a separate media room. The upper level features the master retreat with ensuite and walk-in-robe creating a private sanctuary away from the main living area of the home. Also on the upper floor are the other bedrooms and children's retreat, ensuring there is room for the entire family.