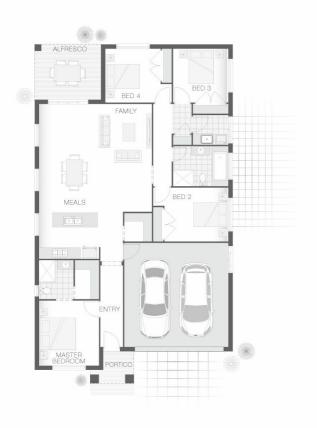

#### House Plan:

### About package:

This Adenbrook Home & Land package is located in the highly sought-after Hills of Carmel.

Set on a 375 m2 block of land, we have coupled it with our Como home design.

The Como home design boasts a spacious kitchen, open plan meals and family room that flows effortlessly into the alfresco dining area.

This House and Land Package includes:-

- \* Standard Site Costs and Standard Basix Requirements
- \* Builders range tiles & carpet throughout home
- \* Tiling to the Alfresco and Portico
- \* Coloured Concrete Driveway
- \* Daiken Reverse Cycle Ducted Air Con.
- \* Caroma Bathroom Accessories
- \* PLUS our fantastic Ultimate Upgrade Bundle!