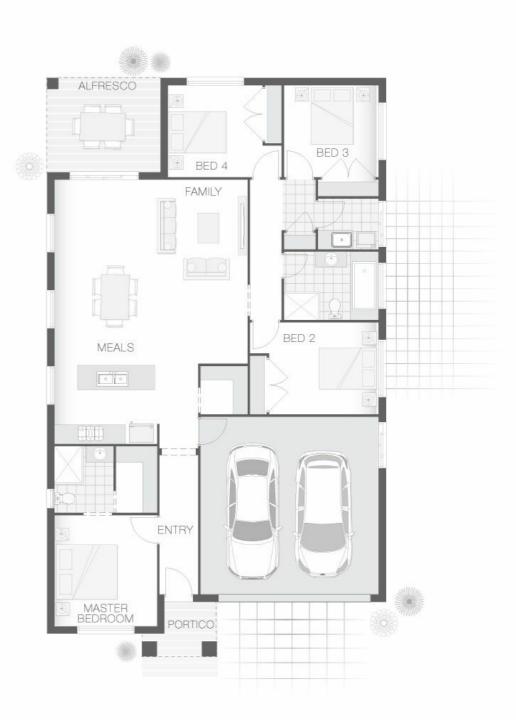

#### House Plan:

### About package:

This Adenbrook Home & Land package is located in the highly sought-after Hills of Carmel.

Set on a 375 m2 block of land, we have coupled it with our Como home design.

The Como home design boasts a spacious kitchen, open plan meals and family room that flows effortlessly into the alfresco dining area.

This House and Land Package includes:-

- \* Standard Site Costs and Standard Basix Requirements
- \* Builders range tiles & carpet throughout home
- \* Tiling to the Alfresco and Portico
- \* Coloured Concrete Driveway
- \* Daiken Reverse Cycle Ducted Air Con.
- \* Caroma Bathroom Accessories
- \* PLUS our fantastic Ultimate Upgrade Bundle!