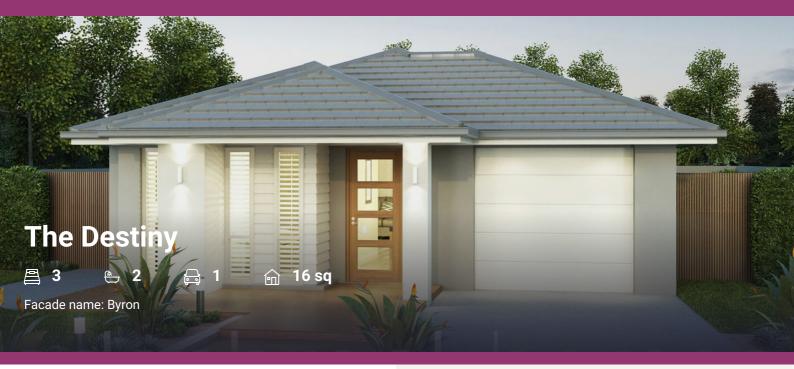

#### House Plan:

### LOT #2067

**Albert Park** 

Address: Tinline Street, Box Hill (NSW), 2765

House and land package price:

From \$739,254\*

### **About package:**

Set on a 309.2m2 block of land, we have coupled it with our Destiny home design.

#### **House Features:**

- Tiling to the Alfresco and Portico
- Coloured Concrete Driveway
- 20mm Stone benchtop to the kitchen, bathroom and Ensuite.
- ✓ 2x Gas Points
- Flyscreens To all openable windows
- ✓ Shower Niches
- √ 1020mm Entry Door
- Soft-close drawers and doors to Kitchen and Bathrooms
- 2590mm Ceiling Upgrade to the Ground Floor Only
- Daiken Reverse Cycle Ducted Air Conditioning
- Builders range tiles & carpet throughout home
- Westinghouse Cooktop, Oven and Dishwasher
- ✓ Much More...