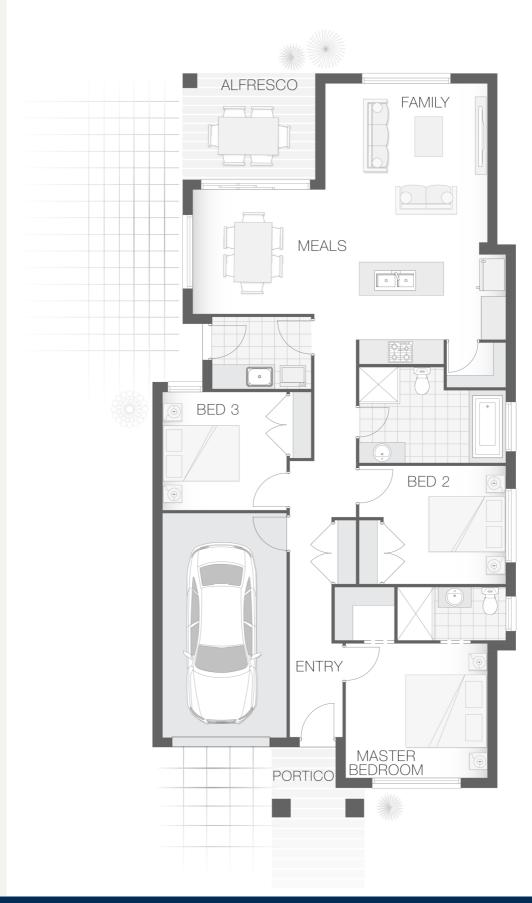

#### House Plan:

### **About package:**

Set on a 309.2m2 block of land, we have coupled it with our Destiny home design.