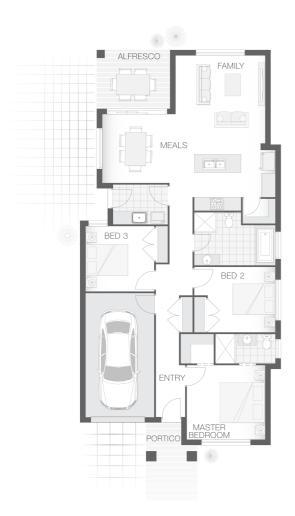

#### House Plan:

### **About package:**

Set on a 309.2m2 block of land, we have coupled it with our Destiny home design.