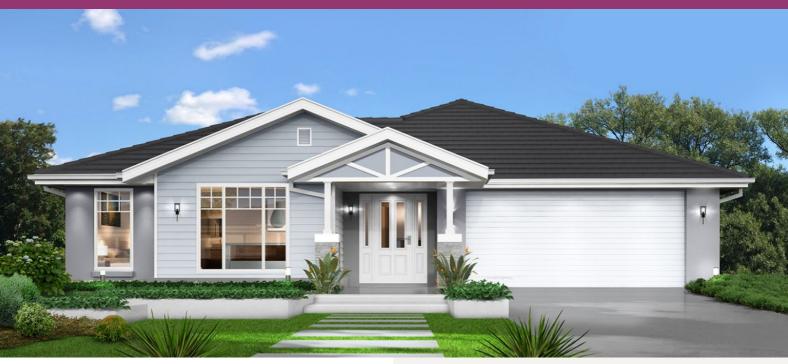

## **The Sorrento**

Package Price From

🖺 3

<u></u> 2

**⊕** 2

ள் 19 sq

\$748,839\*

### **About package:**

The Sorrento home design is ideal for easy family living on a traditional block. The clever design boasts a spacious kitchen, open plan meals and family room that flow effortlessly into the alfresco dining area. The master retreat with ensuite and walk-in-robe is tucked away from the rest of the home providing great privacy and separation. The study nook makes homework easy while the additional bedrooms offer comfort and convenient family living.