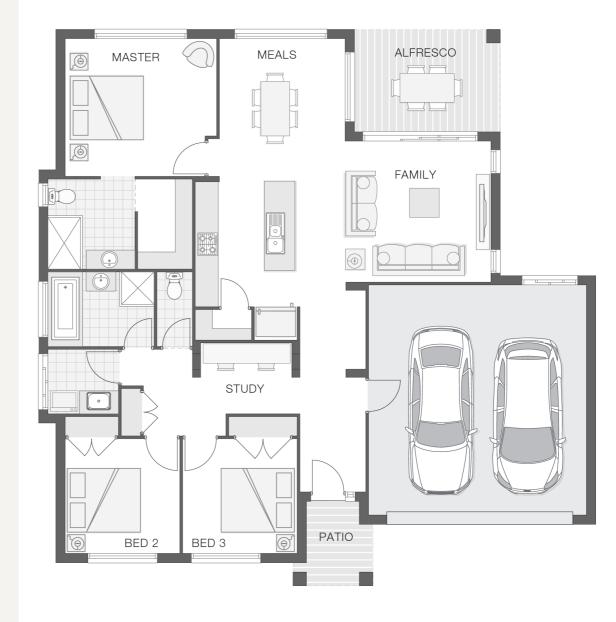

#### House Plan:

### **About package:**

The Sorrento home design is ideal for easy family living on a traditional block. The clever design boasts a spacious kitchen, open plan meals and family room that flow effortlessly into the alfresco dining area. The master retreat with ensuite and walk-in-robe is tucked away from the rest of the home providing great privacy and separation. The study nook makes homework easy while the additional bedrooms offer comfort and convenient family living.