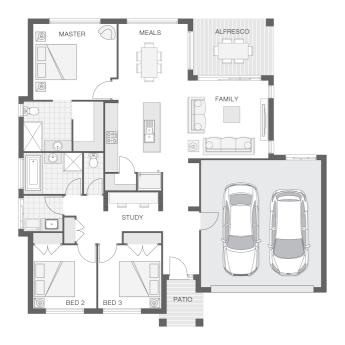

#### House Plan:

### **About package:**

The Sorrento home design is ideal for easy family living on a traditional block. The clever design boasts a spacious kitchen, open plan meals and family room that flow effortlessly into the alfresco dining area. The master retreat with ensuite and walk-in-robe is tucked away from the rest of the home providing great privacy and separation. The study nook makes homework easy while the additional bedrooms offer comfort and convenient family living.