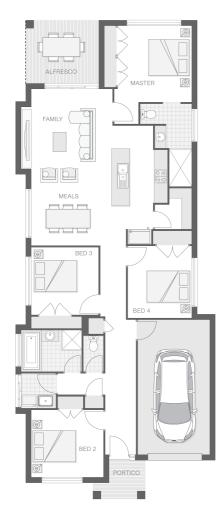

#### House Plan:

## About package:

The Macleay home design is intended to suit a small lot yet not compromise on delivering everything you would come to expect from a modern family home. Cleverly integrating the alfresco area with the open plan living and kitchen zones creates a generous space that is ideal for entertaining year round. The master retreat adds a touch of extravagance while the children's zone offers space and privacy for the entire family. While it may be compact, the Macleay is also clever and classy.