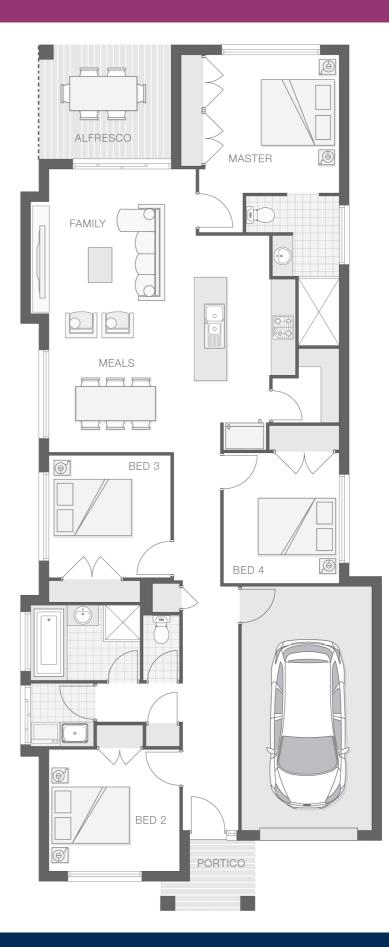

#### House Plan:

## About package:

The Macleay home design is intended to suit a small lot yet not compromise on delivering everything you would come to expect from a modern family home. Cleverly integrating the alfresco area with the open plan living and kitchen zones creates a generous space that is ideal for entertaining year round. The master retreat adds a touch of extravagance while the children's zone offers space and privacy for the entire family. While it may be compact, the Macleay is also clever and classy.