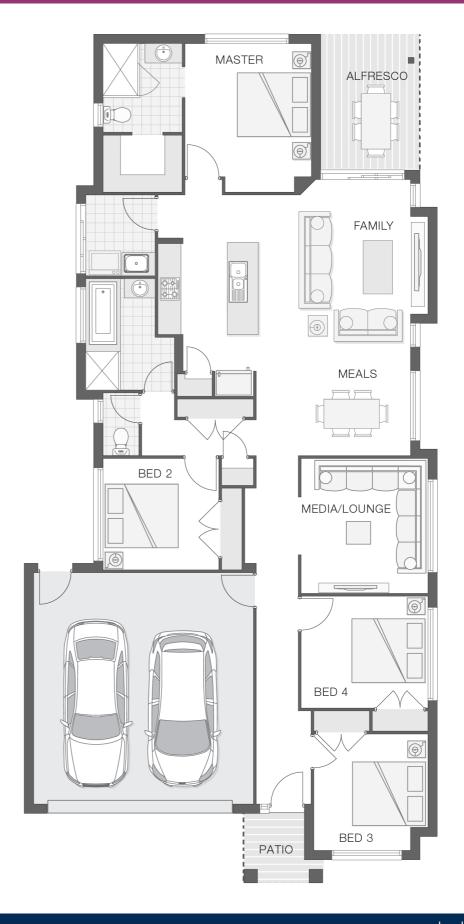

#### **About package:**

The Saxon home design achieves the perfect balance between compact living and functionality. The clever design incorporates a central hub for entertaining both indoors and out with the tidy alfresco area adjoining the kitchen, family room and meals zones. A touch of luxury is added through the separate media or lounge room while all bedrooms are well-appointed to allow separation and privacy. The master retreat includes an ensuite and walk-in-robe to round out a convenient and punchy design.