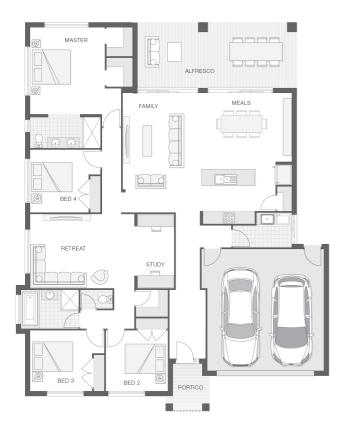

#### About package:

FREE OFFER 'Run on Sun 21' – HARNESS THE POWER OF SOLAR ENERGY AND SAVE!

The newest exclusive estate at Coffs Coast has just opened up, Northpoint Estate with beautiful beaches only minutes away with a bustling town center just down the road. The Iluka home design is the epitome of lavish family living. This stylish design boasts sophistication, separation and space. The alfresco entertaining area blends perfectly with the indoor living spaces and kitchen, creating an entertainment zone like none other.

#### **House Features:**

- 20mm stone benchtops to kitchen
- 900mm Cooker and Dishwasher
- Carpet and Tile or Vinyl floors; modern architraves 67mm x 18mm
- Three (3) coat Haymes low toxic internal paint system
- Wideline aluminium windows, stacker and sliding doors, and flyscreens
- Overhead cupboards to kitchen, 4 shelves to Pantry and Linen
- 3 included facade options and complimentary window changes
- Double lock-up garage with remotes, mailbox, and clothesline
- V Dishwasher
- ✓ Brushed Concrete Driveway
- Flyscreens
- ✓ Letterbox and Clothesline
- Concrete Alfresco and Portico areas
- Square set ceilings to living area
- ✓ 2570mm high ceilings
- ✓ Site works allowance
- 1200mm Hinged Wideline Aluminium Entry Door
- ✓ Ultimate upgrade bundle
- Termite resistant "blue pine" framing and trusses and physical termite barriers
- Quality Timber Look Flooring, Carpet and Tiles
- LED downlights throughout and NBN provision
- M class soil and 500mm fall over building platform