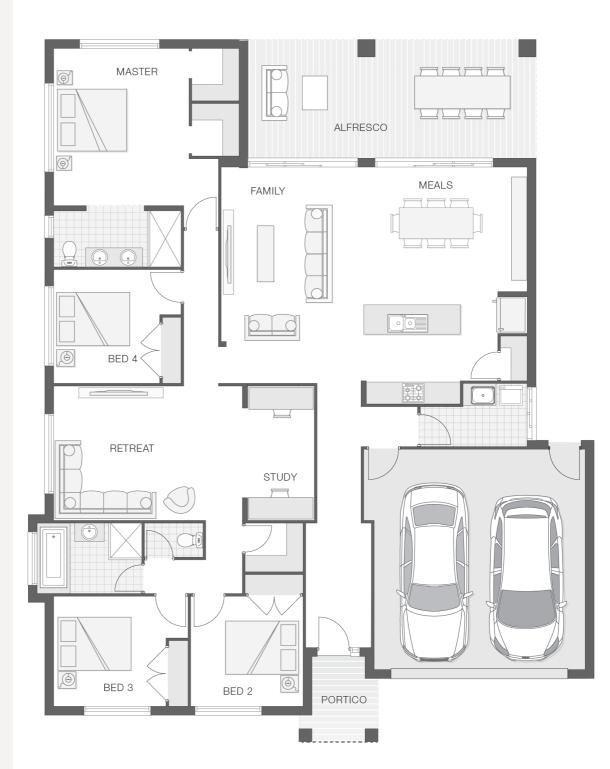

#### About package:

FREE OFFER 'Run on Sun 21' – HARNESS THE POWER OF SOLAR ENERGY AND SAVE!

The newest exclusive estate at Coffs Coast has just opened up, Northpoint Estate with beautiful beaches only minutes away with a bustling town center just down the road. The Iluka home design is the epitome of lavish family living. This stylish design boasts sophistication, separation and space. The alfresco entertaining area blends perfectly with the indoor living spaces and kitchen, creating an entertainment zone like none other.

#### **House Features:**

- 20mm stone benchtops to kitchen
- 900mm Cooker and Dishwasher
- Carpet and Tile or Vinyl floors; modern architraves 67mm x 18mm
- Three (3) coat Haymes low toxic internal paint system
- Wideline aluminium windows, stacker and sliding doors, and flyscreens
- Overhead cupboards to kitchen, 4 shelves to Pantry and Linen
- 3 included facade options and complimentary window changes
- Double lock-up garage with remotes, mailbox, and clothesline
- V Dishwasher
- ✓ Brushed Concrete Driveway
- Flyscreens
- ✓ Letterbox and Clothesline
- Concrete Alfresco and Portico areas
- Square set ceilings to living area
- ✓ 2570mm high ceilings
- ✓ Site works allowance
- 1200mm Hinged Wideline Aluminium Entry Door
- ✓ Ultimate upgrade bundle
- Termite resistant "blue pine" framing and trusses and physical termite barriers
- Quality Timber Look Flooring, Carpet and Tiles
- LED downlights throughout and NBN provision
- M class soil and 500mm fall over building platform