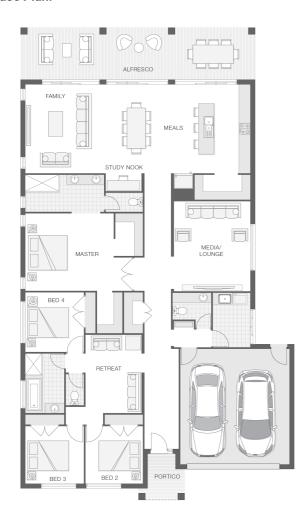

#### **House Plan:**

#### **About package:**

FREE OFFER 'Run on Sun 21' - HARNESS THE POWER OF SOLAR ENERGY AND SAVE!

The newest exclusive estate at Coffs Coast has just opened up, Northpoint Estate with beautiful beaches only minutes away with a bustling town center just down the road. The Indigo home design is on trend, tasteful and well-appointed, creating the perfect sanctuary for the modern family. The rear of the home is nothing but lifestyle and entertaining with a huge alfresco space spanning the width of the home that seamlessly blends with the internal hub of kitchen, dining and family rooms