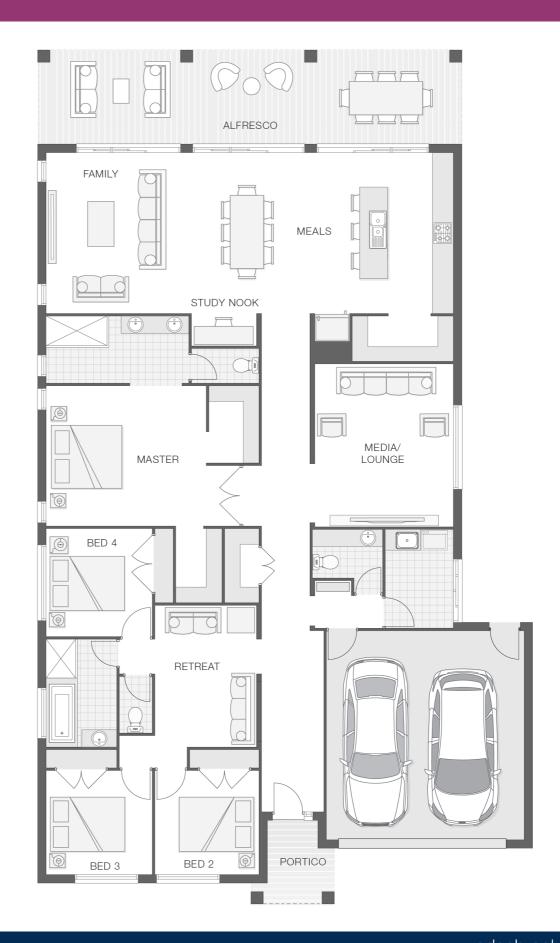

#### **House Plan:**

#### **About package:**

FREE OFFER 'Run on Sun 21' - HARNESS THE POWER OF SOLAR ENERGY AND SAVE!

The newest exclusive estate at Coffs Coast has just opened up, Northpoint Estate with beautiful beaches only minutes away with a bustling town center just down the road. The Indigo home design is on trend, tasteful and well-appointed, creating the perfect sanctuary for the modern family. The rear of the home is nothing but lifestyle and entertaining with a huge alfresco space spanning the width of the home that seamlessly blends with the internal hub of kitchen, dining and family rooms