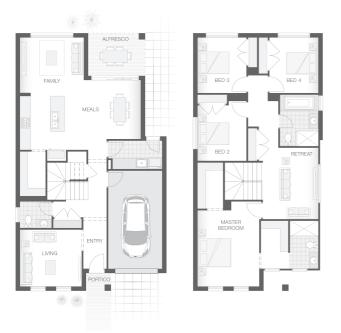

## **About package:**

This Adenbrook Fixed Price House and Land package is located in the highly sought-after estate of Elara, due to register June 2021. Set on a 250m2 block of land, we have coupled it with our Madison home design.

The Madison home design is as practical and purposeful with well-appointed bedrooms and spacious living zones this home suits the modern family. This home is slim and compact making it suitable for the parrow lot