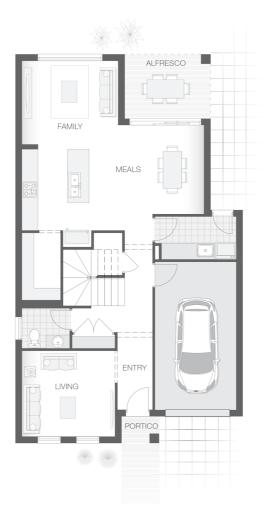

## **About package:**

This Adenbrook Fixed Price House and Land package is located in the highly sought-after estate of Elara, due to register June 2021. Set on a 250m2 block of land, we have coupled it with our Madison home design.

The Madison home design is as practical and purposeful with well-appointed bedrooms and spacious living zones this home suits the modern family. This home is slim and compact making it suitable for the parrow lot