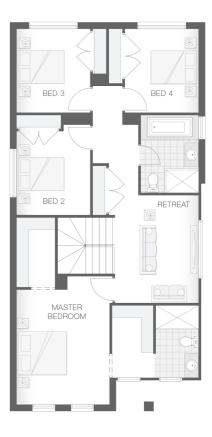

House Plan:

**LOT #6264** 

Elara

Address: Werribee Street, Marsden Park, 2765

House and land package price:

From \$754,900\*

## **About package:**

This Adenbrook Fixed Price House and Land package is located in the highly sought-after estate of Elara, due to register June 2021. Set on a 250m2 block of land, we have coupled it with our Madison home design.

The Madison home design is as practical and purposeful with well-appointed bedrooms and spacious living zones this home suits the modern family. This home is slim and compact making it suitable for the parrow lot