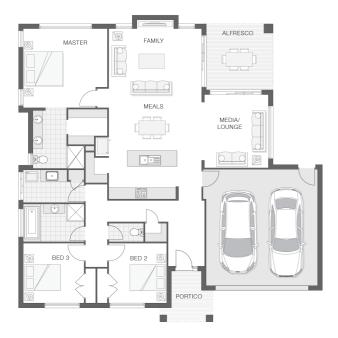

The Austin Option B on this 588.2m2 block in Riverside Estate with modern family living is all about space to come together as a family and space for quiet time apart. The open living space combines with a rumpus room and alfresco to create a central living and entertaining area that can be used all year round. The master suite is isolated at the rear of the home for privacy while the bedroom wing at the front of the home has a generous study nook for dedicated work-space. The Austin has all the elements today's family needs and a little more.