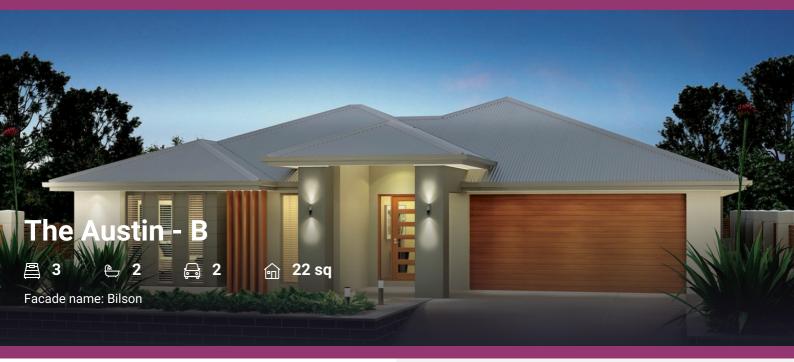

## LOT #72

**Riverside Estate** 

Address: Cubbaroo Street, Old Bar, 2430

588.2 m<sup>2</sup>

House and land package price:

From \$541,675\*

The Austin Option B on this 588.2m2 block in Riverside Estate with modern family living is all about space to come together as a family and space for quiet time apart. The open living space combines with a rumpus room and alfresco to create a central living and entertaining area that can be used all year round. The master suite is isolated at the rear of the home for privacy while the bedroom wing at the front of the home has a generous study nook for dedicated work-space. The Austin has all the elements today's family needs and a little more.