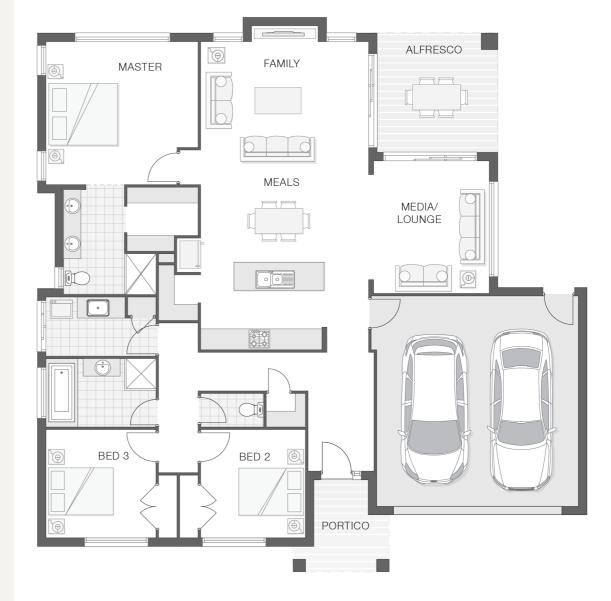

The Austin Option B on this 588.2m2 block in Riverside Estate with modern family living is all about space to come together as a family and space for quiet time apart. The open living space combines with a rumpus room and alfresco to create a central living and entertaining area that can be used all year round. The master suite is isolated at the rear of the home for privacy while the bedroom wing at the front of the home has a generous study nook for dedicated work-space. The Austin has all the elements today's family needs and a little more.