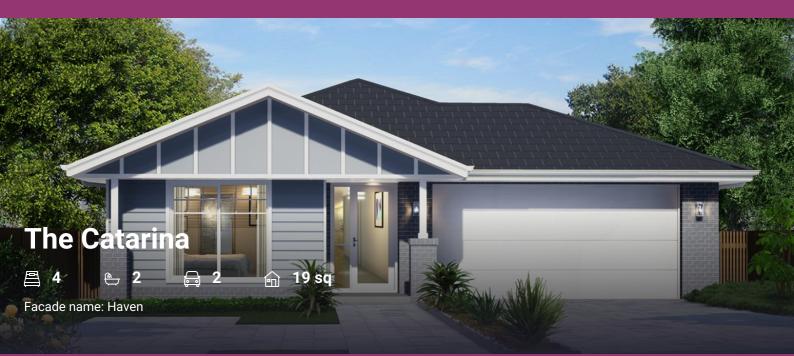

#### House Plan:

LOT #73 Riverside Estate Address: Cubbaroo Street, Old Bar, 2430

House and land package price:

The Catarina home design on this 639.8m2 block in Riverside Estate is fresh and vibrant and provides a stylish home for a growing family. The entertaining zone presents an alfresco space that effortlessly integrates with the kitchen, family room and meals zones providing the ideal location for celebrations, relaxation and family dining all year round. The generously proportioned master retreat offers an ensuite and walk-inrobe. The Catarina boasts separate living zones and communal areas that afford modern family living in comfort and style.