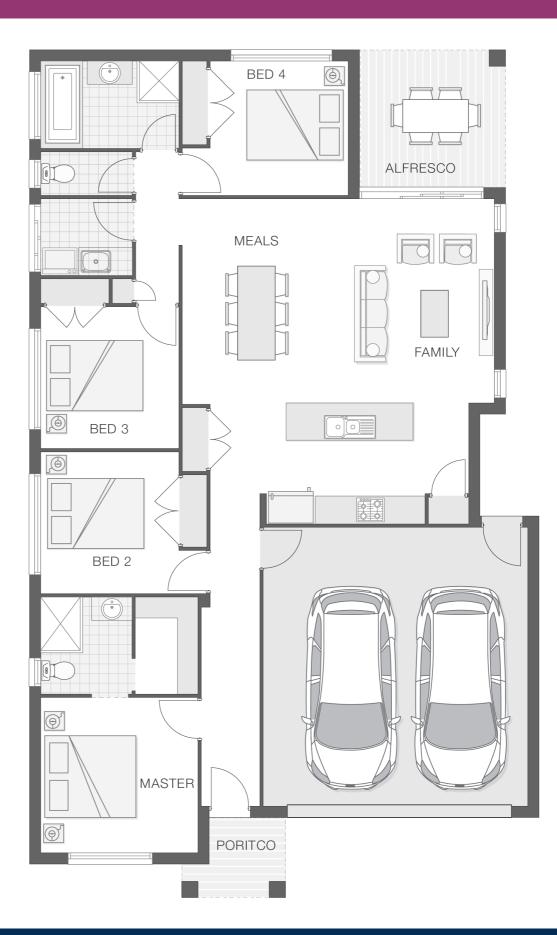

The Catarina home design on this 639.8m2 block in Riverside Estate is fresh and vibrant and provides a stylish home for a growing family. The entertaining zone presents an alfresco space that effortlessly integrates with the kitchen, family room and meals zones providing the ideal location for celebrations, relaxation and family dining all year round. The generously proportioned master retreat offers an ensuite and walk-inrobe. The Catarina boasts separate living zones and communal areas that afford modern family living in comfort and style.