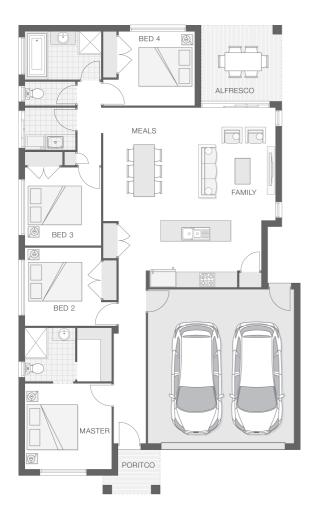

The Catarina home design on this 639.8m2 block in Riverside Estate is fresh and vibrant and provides a stylish home for a growing family. The entertaining zone presents an alfresco space that effortlessly integrates with the kitchen, family room and meals zones providing the ideal location for celebrations, relaxation and family dining all year round. The generously proportioned master retreat offers an ensuite and walk-inrobe. The Catarina boasts separate living zones and communal areas that afford modern family living in comfort and style.