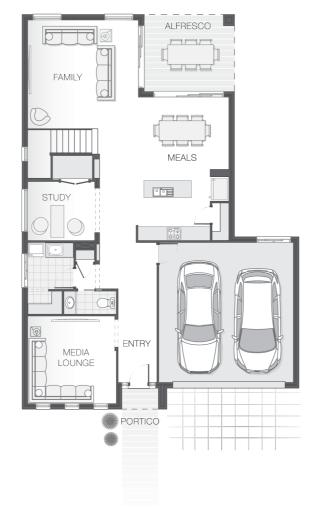

**e** 2

 $\bigcirc$  2

ள் 32 sq

\$749,499\*

The Hadley home design leaves absolutely nothing to be desired, perfectly balancing entertaining, living and study zones in generous proportions. The lower level boasts an alfresco, plentiful kitchen, family and living zone for all the family moments yet cleverly includes quiet zones for study and time alone. The upper level comprises a spacious master retreat with ensuite and walk-in-robe, additional bedrooms and a retreat creating the ideal space to escape and unwind.