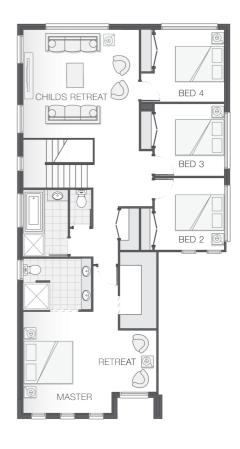

**e** 2

 $\bigcirc$  2

ள் 32 sq

\$749,499\*

The Hadley home design leaves absolutely nothing to be desired, perfectly balancing entertaining, living and study zones in generous proportions. The lower level boasts an alfresco, plentiful kitchen, family and living zone for all the family moments yet cleverly includes quiet zones for study and time alone. The upper level comprises a spacious master retreat with ensuite and walk-in-robe, additional bedrooms and a retreat creating the ideal space to escape and unwind.