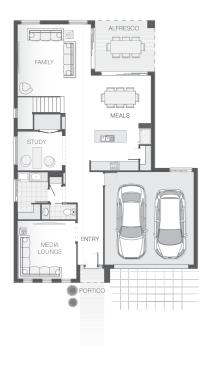

**e** 2

 $\bigcirc$  2

ள் 32 sq

\$749,499\*

The Hadley home design leaves absolutely nothing to be desired, perfectly balancing entertaining, living and study zones in generous proportions. The lower level boasts an alfresco, plentiful kitchen, family and living zone for all the family moments yet cleverly includes quiet zones for study and time alone. The upper level comprises a spacious master retreat with ensuite and walk-in-robe, additional bedrooms and a retreat creating the ideal space to escape and unwind.