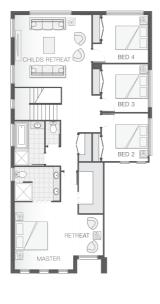

**e** 2

 $\bigcirc$  2

ள் 32 sq

\$749,499\*

The Hadley home design leaves absolutely nothing to be desired, perfectly balancing entertaining, living and study zones in generous proportions. The lower level boasts an alfresco, plentiful kitchen, family and living zone for all the family moments yet cleverly includes quiet zones for study and time alone. The upper level comprises a spacious master retreat with ensuite and walk-in-robe, additional bedrooms and a retreat creating the ideal space to escape and unwind.