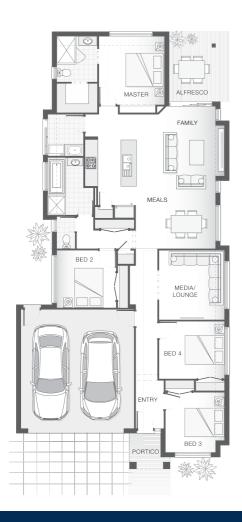

## House Plan:

## **About package:**

Presenting our latest yet to be constructed new home. The Saxon home design achieves the perfect balance between compact living and functionality. The clever design incorporates a central hub for entertaining both indoors and out with the tidy alfresco area adjoining the kitchen, family room and meals zones. A touch of luxury is added through the separate media or lounge room while all bedrooms are well-appointed to allow separation and privacy. The master retreat includes an ensuite and walk-in-robe to round out a convenient and punchy design.