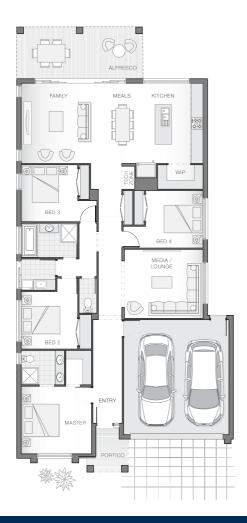

### House Plan:

### **About package:**

Presenting our latest yet to be constructed new home. The Isla home design is sophisticated and stylish, offering all the modern features that you need to relax, entertain and enjoy! The outdoor entertaining area runs the width of the home and flawlessly integrates with the family room, meals area and generous kitchen complete with butler's pantry creating an oversized entertainers delight. The master retreat with ensuite and walk-in-robe boasts great separation while the central living zone is dedicated to additional bedrooms and the media room.