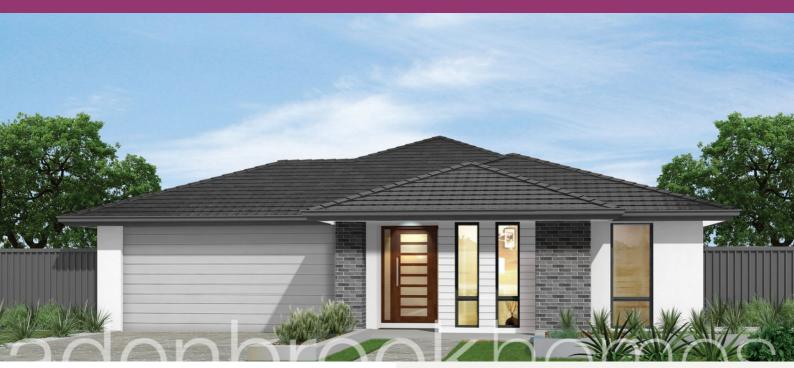

#### The Isla - C - Gold Coast

Package Price From

**4** 

**2** 

₽ 2

ഹ 221 m<sup>2</sup>

\$697,339\*

### **About package:**

Presenting our latest yet to be constructed new home. The Isla home design is sophisticated and stylish, offering all the modern features that you need to relax, entertain and enjoy! The outdoor entertaining area runs the width of the home and flawlessly integrates with the family room, meals area and generous kitchen complete with butler's pantry creating an oversized entertainers delight. The master retreat with ensuite and walk-in-robe boasts great separation while the central living zone is dedicated to additional bedrooms and the media room.

Brought to you by award winning builder Adenbrook Homes, this home and land package is the perfect starter home.

For a limited time this package comes full of features as well as:

- Exposed Aggregate Driveway
- 2 x Split System Air Conditioning
- Floor Coverings (tiles & carpet)
- Stone Benchtops to Kitchen & Bathrooms
- Stainless Steel Westinghouse Appliances
- LED Downlights
- Feature Facade Render
- Tiled Undercover Alfresco Entertaining Area
- Soft Close Doors & Drawers to Kitchen
- Fencing and Landscaping
- Plus much, much more!