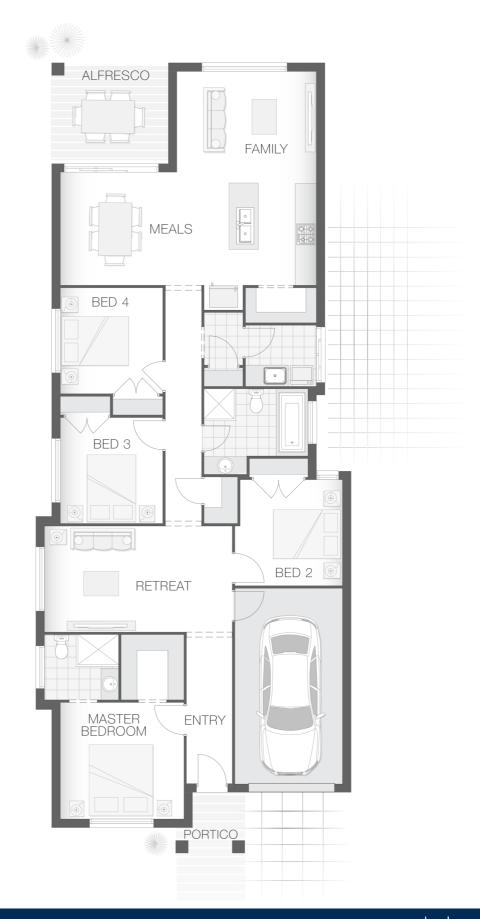

rades, additional fixtures, finishes and home or estate features that are not included in the base price of the home or land package such as landscaping, feature tiling, decking, furnishing, feature lighting, pools, etc. Land estate pricing and plans are subject to developer guidelines and may vary at any time.

# adenbrook homes

#### **House Features:**

- ✓ Coloured Concrete Driveway
- Builders range tiles & carpet throughout home
- Daiken Reverse Cycle Ducted Air Conditioning
- Westinghouse Cooktop, Oven and Dishwasher
- Soft-close drawers and doors to Kitchen and Bathrooms
- √ 2590mm Ceiling Upgrade
- ✓ Shower Niches
- Tiling to the Alfresco and Portico
- 20mm Stone benchtop to the kitchen, bathroom and Ensuite.
- ✓ 2x Gas Points
- Flyscreens To all openable windows
- ✓ Much More...



## **ENQUIRE NOW:**

adenbrook homes

Images depicted on this site are for illustration purposes only. Facades and other images of homes and land estates may include optional upgrades, additional fixtures, finishes and home or estate features that are not included in the base price of the home or land package such as landscaping, feature tiling, decking, furnishing, feature lighting, pools, etc. Land estate pricing and plans are subject to developer guidelines and may vary at any time.