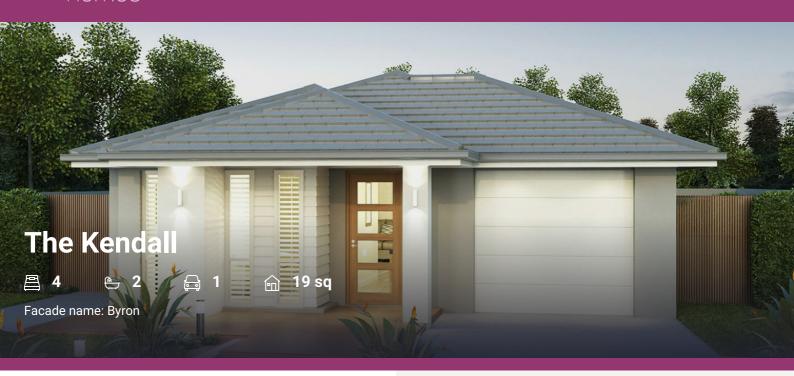

#### **House Plan:**

#### **About package:**

This Fixed Price Adenbrook House & Land package is located in the highly sought-after estate of Figtree, Austral.

Set on a 315m2 block of land due to register late 2021, we have coupled it with our Kendall home design.

This House and Land Package includes:-

- \* 100% Fixed Site Costs
- \* Basix Package Included
- \* Builders range tiles & carpet throughout home
- \* Tiling to the Alfresco and Portico
- \* Coloured Concrete Driveway
- \* Daiken Reverse Cycle Ducted Air Con.
- \* Caroma Bathroom Accessories
- \* PLUS our fantastic Ultimate Upgrade Bundle!
- -- Our ULTIMATE BUNDLE PACKAGE has fantastic inclusions of
- \* 2590mm ceiling heights throughout (ground floor only to double storey homes)
- \* shower Niche to Bathroom and Ensuite
- \* Monier Atura Low Profile Roof Tiles
- \* 1020mm Entry Door
- \* Flyscreens to all openable windows
- \* 20mm Stone benchtop to the kitchen, bathroom and Ensuite.
- \* Westinghouse Dishwasher, just to name a few