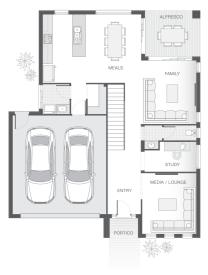

### About package:

FREE OFFER 'Run on Sun 21' – HARNESS THE POWER OF SOLAR ENERGY AND SAVE!

Build that perfect beach house on one of the most spectacular coastal gems on the Eastern Seaboard Moonee Beach Estate. The Capestone home design is the perfect balance between entertaining and relaxation. The lower level offers multiple entertainment zones including an alfresco and indoor dining area, and a separate media room. The upper level features the master retreat with ensuite and walk-in-robe creating a private sanctuary away from the main living area of the home.