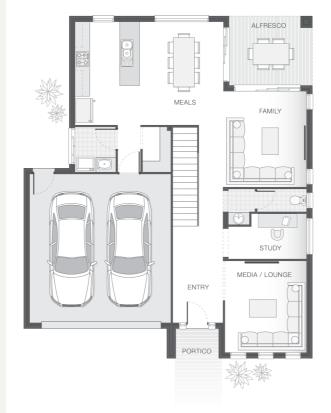

#### House Plan:

LOT #16

Moonee Beach Estate Address: Moonee Beach Estate, Moonee Beach, 2450

House and land package price: From \$722,880\*

### About package:

FREE OFFER 'Run on Sun 21' – HARNESS THE POWER OF SOLAR ENERGY AND SAVE!

Build that perfect beach house on one of the most spectacular coastal gems on the Eastern Seaboard Moonee Beach Estate. The Capestone home design is the perfect balance between entertaining and relaxation. The lower level offers multiple entertainment zones including an alfresco and indoor dining area, and a separate media room. The upper level features the master retreat with ensuite and walk-in-robe creating a private sanctuary away from the main living area of the home.