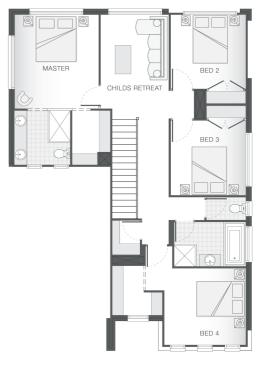

### About package:

FREE OFFER 'Run on Sun 21' – HARNESS THE POWER OF SOLAR ENERGY AND SAVE!

Build that perfect beach house on one of the most spectacular coastal gems on the Eastern Seaboard Moonee Beach Estate. The Capestone home design is the perfect balance between entertaining and relaxation. The lower level offers multiple entertainment zones including an alfresco and indoor dining area, and a separate media room. The upper level features the master retreat with ensuite and walk-in-robe creating a private sanctuary away from the main living area of the home.