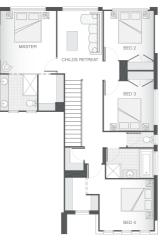

### About package:

FREE OFFER 'Run on Sun 21' – HARNESS THE POWER OF SOLAR ENERGY AND SAVE!

Build that perfect beach house on one of the most spectacular coastal gems on the Eastern Seaboard Moonee Beach Estate. The Capestone home design is the perfect balance between entertaining and relaxation. The lower level offers multiple entertainment zones including an alfresco and indoor dining area, and a separate media room. The upper level features the master retreat with ensuite and walk-in-robe creating a private sanctuary away from the main living area of the home.