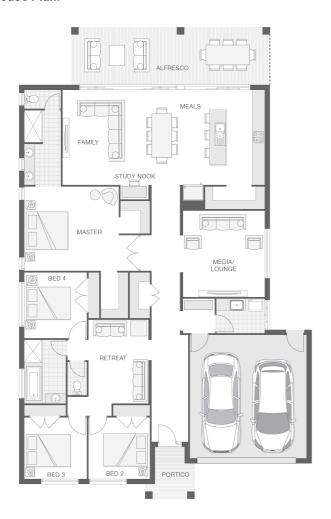

#### **House Plan:**

### **About package:**

The Indigo home design is on trend, tasteful and well-appointed, creating the perfect sanctuary for the modern family. The rear of the home is nothing but lifestyle and entertaining with a huge alfresco space spanning the width of the home that seamlessly blends with the internal hub of kitchen, dining and family rooms. With the luxury of a media room and separate retreat, you are spoilt with multiple living zones and great separation. The lavish master retreat boasts his and her walk-in-robes and great separation from the other bedroom wing.