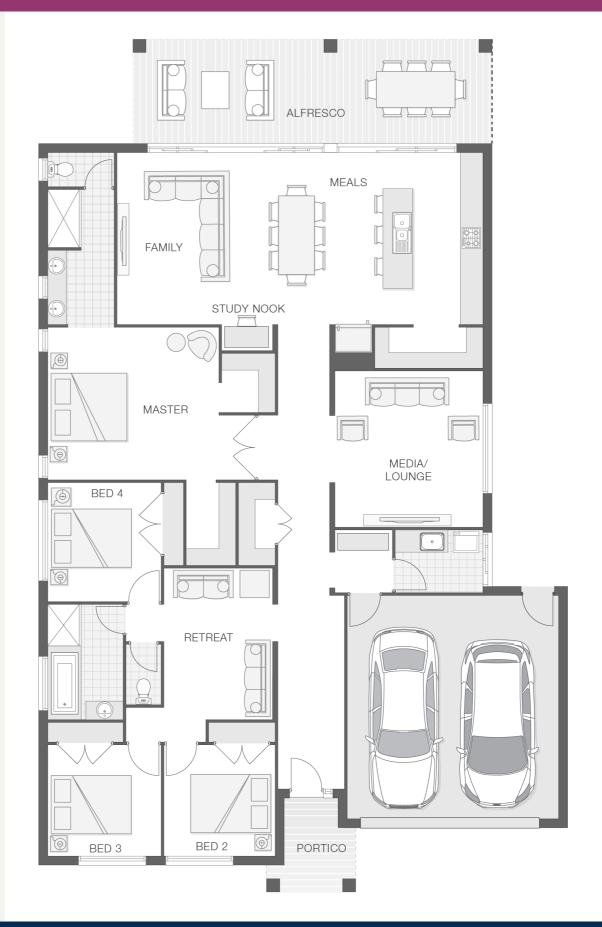

#### **House Plan:**

### **About package:**

The Indigo home design is on trend, tasteful and well-appointed, creating the perfect sanctuary for the modern family. The rear of the home is nothing but lifestyle and entertaining with a huge alfresco space spanning the width of the home that seamlessly blends with the internal hub of kitchen, dining and family rooms. With the luxury of a media room and separate retreat, you are spoilt with multiple living zones and great separation. The lavish master retreat boasts his and her walk-in-robes and great separation from the other bedroom wing.