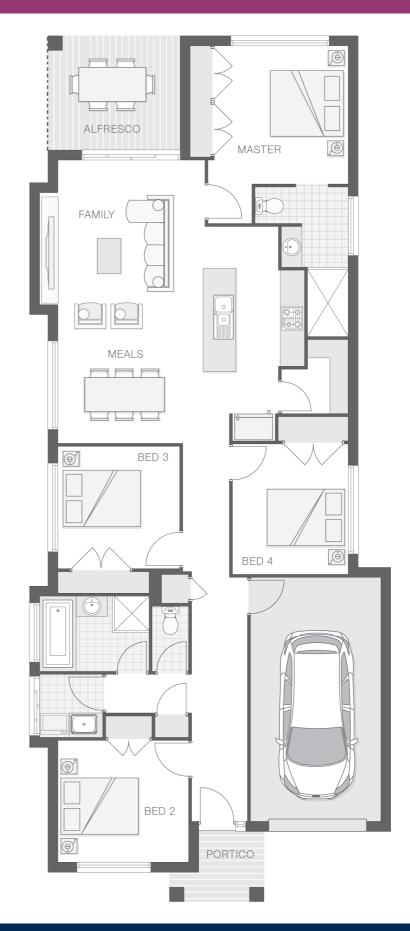

#### **House Plan:**

### **About package:**

The Macleay home design is intended to suit a small lot yet not compromise on delivering everything you would come to expect from a modern family home. Cleverly integrating the alfresco area with the open plan living and kitchen zones creates a generous space that is ideal for entertaining year round. The master retreat adds a touch of extravagance while the children's zone offers space and privacy for the entire family. While it may be compact, the Macleay is also clever and classy.

#### **House Features:**

- Tiling and carpet throughout
- ✓ TV antenna and clothesline
- ✓ Brick and rendered letterbox
- Exposed aggregate driveway and path
- Tiling and integral slab to alfresco
- 1020mm entry door
- Monier Atura Low-profile roof tiles or Colorbond roof
- 2590mm ceiling height to lower level
- Flyscreens to windows
- LED downlights
- Cold water tap to fridge space
- 20mm stone benchtops to kitchen, ensuite and bathrooms
- Westinghouse stainless steel dishwasher
- Externally ducted rangehood
- Soft-close drawers to ktichen, ensuite and bathrooms
- Shower niche to ensuite & bathroom
- Daikin ducted air conditioning