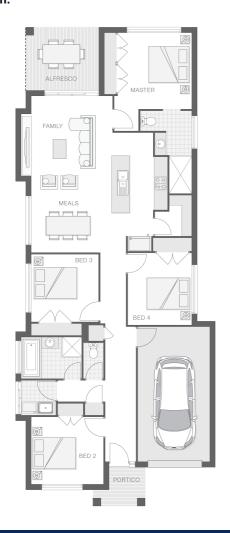

#### **House Plan:**

### **About package:**

The Macleay home design is intended to suit a small lot yet not compromise on delivering everything you would come to expect from a modern family home. Cleverly integrating the alfresco area with the open plan living and kitchen zones creates a generous space that is ideal for entertaining year round. The master retreat adds a touch of extravagance while the children's zone offers space and privacy for the entire family. While it may be compact, the Macleay is also clever and classy.