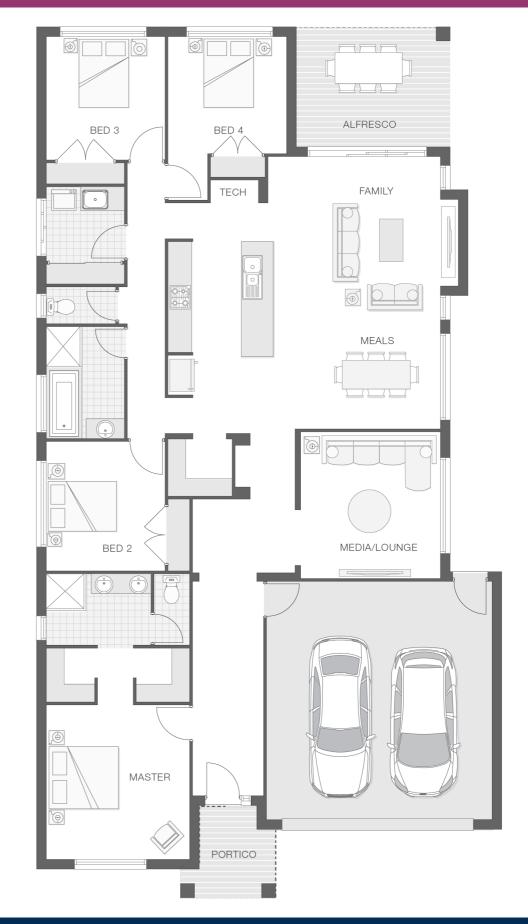

#### **House Plan:**

### **About package:**

Nestled within the beautiful North Boambee Valley and only minutes' drive from Coffs Harbour's CBD. The Fraser home design is both intelligent and practical in layout and features. The deliberate placement of separate living and entertainment zones allows space for a touch of luxury in the form of a secluded master retreat with ensuite and walk-inrobe, while indoor and outdoor living flows effortlessly throughout the