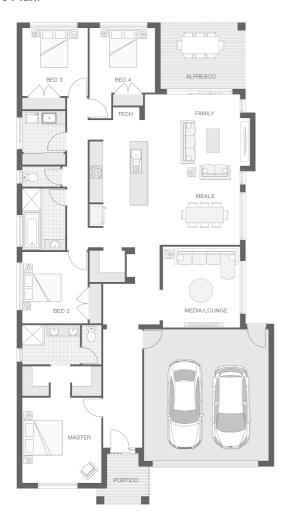

#### **House Plan:**

### **About package:**

Nestled within the beautiful North Boambee Valley and only minutes' drive from Coffs Harbour's CBD. The Fraser home design is both intelligent and practical in layout and features. The deliberate placement of separate living and entertainment zones allows space for a touch of luxury in the form of a secluded master retreat with ensuite and walk-inrobe, while indoor and outdoor living flows effortlessly throughout the