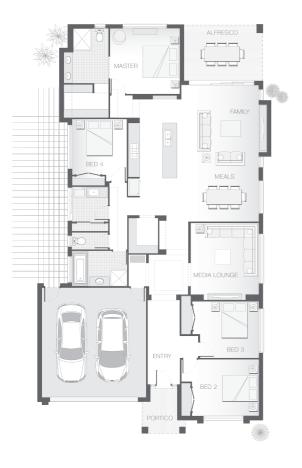

# LOT #41 Spring Creek Address: Octagonal Crescent, Beaudesert, 4285 450 m<sup>2</sup> The Orion - A - Gold Coast

### About package:

<u>e</u> 2

**a** 2

昌 4

This luxurious home has not yet been constructed and is available through award winning Adenbrook Homes Gold Coast. This is a very cost effective 'Lock- Up' Package to help you with you budget but also give you the option for upgrades if desired.