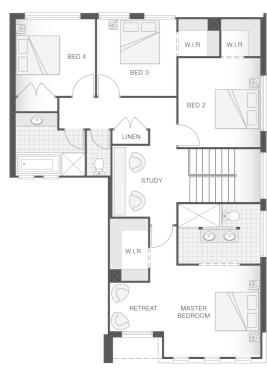

## **About package:**

The Richmond home design sacrifices nothing - delivering a contemporary open plan that flaunts style and practicality. The ample living zones on the lower level provide great separation, privacy and possibilities when it comes to entertaining, dining or enjoying quiet time. The alfresco space spans the width of the home integrating seamlessly with the living space offering an enviable lifestyle year round. The upper level boasts a master retreat that is set to spoil and impress, complete with ensuite and walk-in-robe. The remainder of the space is dedicated to additional bedrooms and a separate living zone for rest and relaxation.