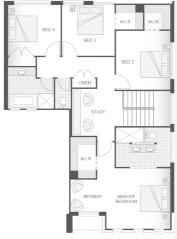

## **About package:**

The Richmond home design sacrifices nothing - delivering a contemporary open plan that flaunts style and practicality. The ample living zones on the lower level provide great separation, privacy and possibilities when it comes to entertaining, dining or enjoying quiet time. The alfresco space spans the width of the home integrating seamlessly with the living space offering an enviable lifestyle year round. The upper level boasts a master retreat that is set to spoil and impress, complete with ensuite and walk-in-robe. The remainder of the space is dedicated to additional bedrooms and a separate living zone for rest and relaxation.