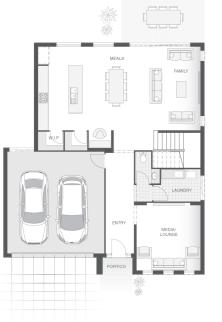

## **About package:**

The Richmond home design sacrifices nothing - delivering a contemporary open plan that flaunts style and practicality. The ample living zones on the lower level provide great separation, privacy and possibilities when it comes to entertaining, dining or enjoying quiet time. The alfresco space spans the width of the home integrating seamlessly with the living space offering an enviable lifestyle year round. The upper level boasts a master retreat that is set to spoil and impress, complete with ensuite and walk-in-robe. The remainder of the space is dedicated to additional bedrooms and a separate living zone for rest and relaxation.