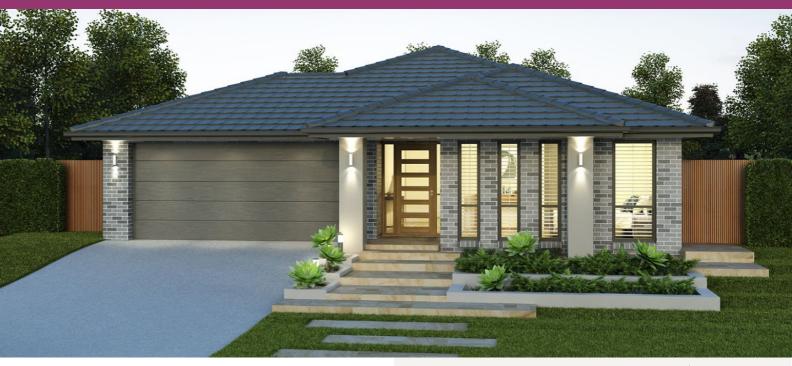

#### House Plan:

| LOT #TBA<br>North Harbour<br>Address: New Road, Burpengary East, 4505 |           |      |                  |      | <b>576 m<sup>2</sup></b>                         |
|-----------------------------------------------------------------------|-----------|------|------------------|------|--------------------------------------------------|
| The (                                                                 | Drion -   | В    |                  |      |                                                  |
| <b>a</b> 4                                                            | <u></u> 2 | ළු 2 | ਜ਼ <u></u> 28 sq | \$60 | Package Price Fror<br><b>)6,789<sup>,4</sup></b> |
|                                                                       |           |      |                  |      |                                                  |

#### About package:

The Orion home design combines functionality with visual appeal and is the epitome of open plan living. Carefully appointed, the master retreat with ensuite and walk-in- robe has good separation from the other bedrooms which is ideal for both privacy and functionality for the entire family. The kitchen, meals and family zones integrate flawlessly to create a central hub, flowing between indoor and outdoor living to suit our Australian lifestyle.