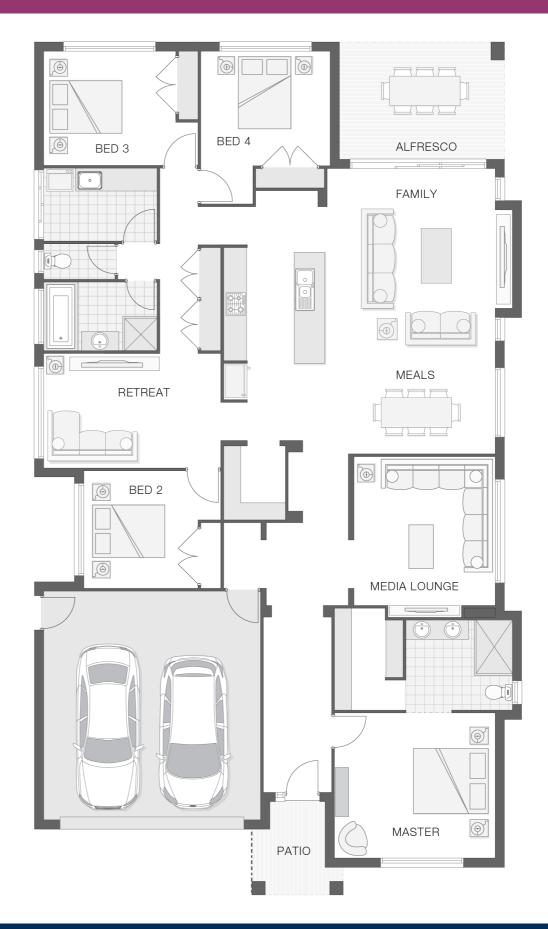

#### House Plan:

| LOT #TBA<br>North Harbour<br>Address: New Road, Burpengary East, 4505 |           |      |                  |      | <b>576 m<sup>2</sup></b>                         |
|-----------------------------------------------------------------------|-----------|------|------------------|------|--------------------------------------------------|
| The (                                                                 | Drion -   | В    |                  |      |                                                  |
| <b>a</b> 4                                                            | <u></u> 2 | ළු 2 | ਜ਼ <u></u> 28 sq | \$60 | Package Price Fror<br><b>)6,789<sup>,4</sup></b> |
|                                                                       |           |      |                  |      |                                                  |

#### About package:

The Orion home design combines functionality with visual appeal and is the epitome of open plan living. Carefully appointed, the master retreat with ensuite and walk-in- robe has good separation from the other bedrooms which is ideal for both privacy and functionality for the entire family. The kitchen, meals and family zones integrate flawlessly to create a central hub, flowing between indoor and outdoor living to suit our Australian lifestyle.