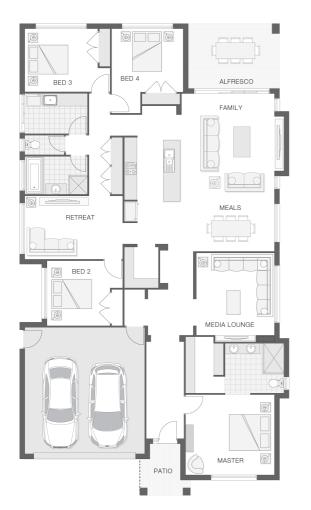

#### House Plan:

| LOT #TBA<br>North Harbour<br>Address: New Road, Burpengary East, 4505 |           |      |                  |      | <b>576 m<sup>2</sup></b>                         |
|-----------------------------------------------------------------------|-----------|------|------------------|------|--------------------------------------------------|
| The (                                                                 | Drion -   | В    |                  |      |                                                  |
| <b>a</b> 4                                                            | <u></u> 2 | ළු 2 | ਜ਼ <u></u> 28 sq | \$60 | Package Price Fror<br><b>)6,789<sup>,4</sup></b> |
|                                                                       |           |      |                  |      |                                                  |

#### About package:

The Orion home design combines functionality with visual appeal and is the epitome of open plan living. Carefully appointed, the master retreat with ensuite and walk-in- robe has good separation from the other bedrooms which is ideal for both privacy and functionality for the entire family. The kitchen, meals and family zones integrate flawlessly to create a central hub, flowing between indoor and outdoor living to suit our Australian lifestyle.