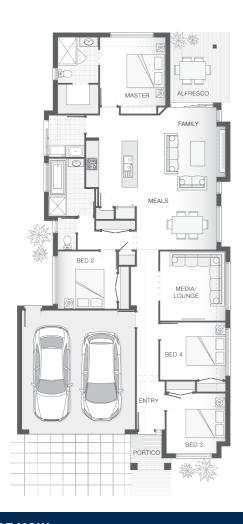

#### House Plan:

## LOT #90

Kalina at Springfield

Address: Carbeen Circuit, Springfield, 4300

The Saxon - C - Gold Coast

Package Price From

**四** 4

**2** 

 $\Box$  2