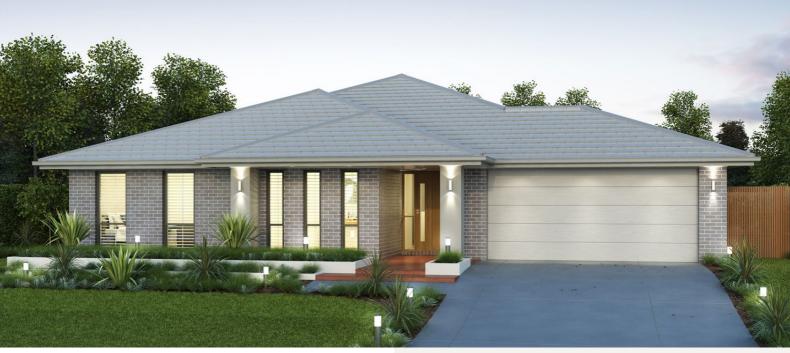

# The Baywood - Gold Coast

Package Price From

**4** 

**2** 

**⊕** 2

ഹ്ന 286 m<sup>2</sup>

\$618,524\*

# **About package:**

This luxurious home has not yet been constructed and is available through award winning Adenbrook Homes Gold Coast. This is a very cost effective 'Lock- Up' Package to help you with you budget but also give you the option for upgrades if desired.

We are a locally owned and operated builder, backed by an award-winning National Brand franchise.

For a limited time, this package also includes our popular Ultimate Bundle Upgrade;

- Exposed aggregate driveway
- Ceiling Fans to alfresco and bedrooms (Excluding Master)
- Floor coverings (tiles & carpet)
- Stone benchtops to kitchen & bathrooms
- Stainless steel Westinghouse appliances
- LED downlights (Max of 20 Included)
- Feature Front facade render to our Standard Facade
- Exposed Aggregate Floor to Alfresco
- Soft close doors & drawers to kitchen
- 'M' Class Slab
- 2590mm High Ceilings
- H2 Termite Treated Frames
- Low Profile Roof Tiles
- NBN Connection
- Fencing, Landscaping, Letterbox are not included. (Ask our consultant for more info if you would like us to price apply these upgrades.)