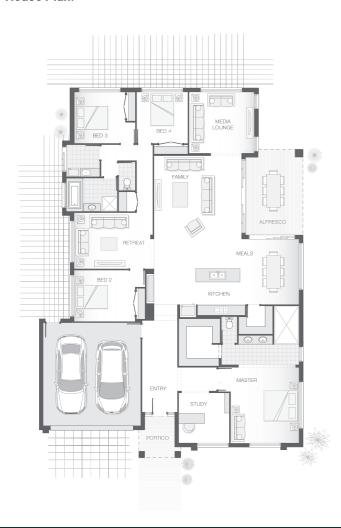

#### House Plan:

# The Baywood - Gold Coast

Package Price From

**4** 

**2** 

**⊕** 2

ഹ്ന 286 m<sup>2</sup>

\$618,524\*