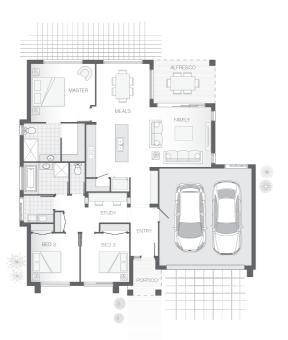

#### House Plan:

#### The Sorrento - Gold Coast

Package Price From

**△**3

**2** 

**⊕** 2

ளி 178 m<sup>2</sup>

\$541,784\*