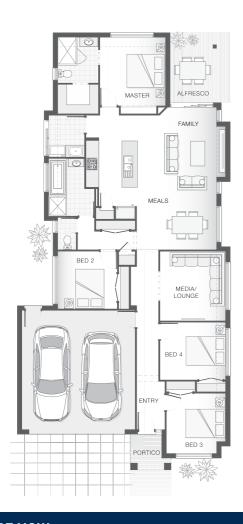

### **House Plan:**

# The Saxon - C - Gold Coast

Package Price From

் 198 m<sup>2</sup>

\$463,679\*