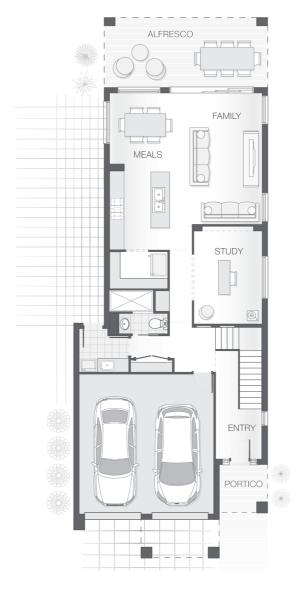

#### **House Plan:**

## **About package:**

The Ascot home design is a compact yet abundant double storey design. The lower level is completely dedicated to entertaining and family living with an open plan kitchen and dining area adjoining the alfresco that spans the width of the house and a bonus media/study room.