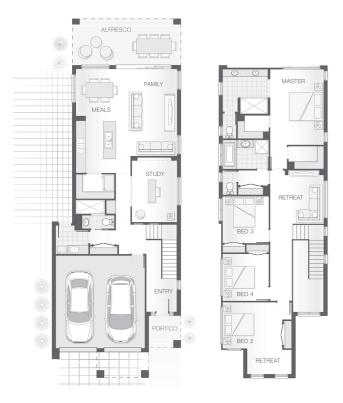

#### **House Plan:**

## **About package:**

The Ascot home design is a compact yet abundant double storey design. The lower level is completely dedicated to entertaining and family living with an open plan kitchen and dining area adjoining the alfresco that spans the width of the house and a bonus media/study room.