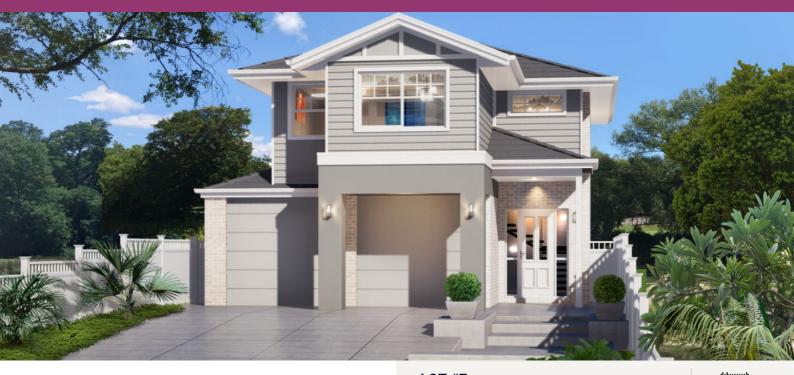

## The Deakon - Gold Coast

**a** 2

Package Price From

#### About package:

2 🕀

昌 4

This luxurious home has not yet been constructed and is available through award winning Adenbrook Homes Gold Coast. This is our new very cost effective 'Lock- Up' Package to help you with you budget but also give you the option for upgrades if desired.

We are a locally owned and operated builder, backed by an award-winning National Brand franchise.

For a limited time, this package also includes our popular Ultimate Bundle Upgrade;

- Exposed aggregate driveway
- Ceiling Fans to alfresco and bedrooms (Excluding Master)
- Floor coverings (tiles & carpet)
- Stone benchtops to kitchen & bathrooms
- Stainless steel Westinghouse appliances
- LED downlights (Max of 20 Included)
- Feature Front facade render to our Standard Facade
- Exposed Aggregate Floor to Alfresco
- Soft close doors & drawers to kitchen
- 'M' Class Slab
- 2590mm High Ceilings
- H2 Termite Treated Frames
- Low Profile Roof Tiles
- NBN Connection
- Fencing, Landscaping, Letterbox are not included. (Ask our consultant for more info if you would like us to price apply these upgrades.)