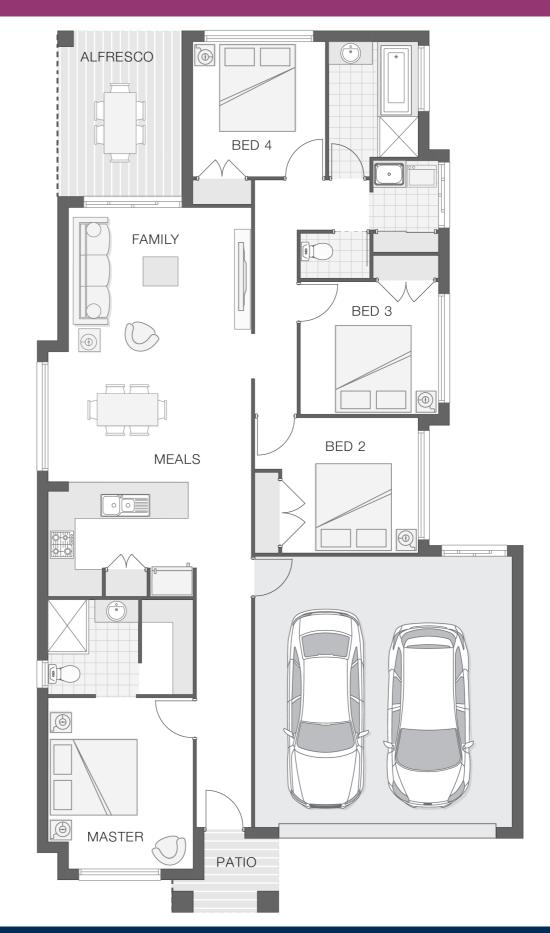

### House Plan:

#### **About package:**

The Willow home design is popular and practical for the modern family that loves to entertain and enjoy each other's company.

This Home & land Package Includes the following:

Willow Floor Plan with the Haven Facade as per image on flyer