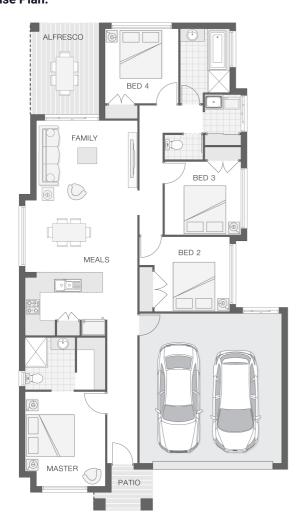

### House Plan:

#### **About package:**

The Willow home design is popular and practical for the modern family that loves to entertain and enjoy each other's company.

This Home & land Package Includes the following:

Willow Floor Plan with the Haven Facade as per image on flyer