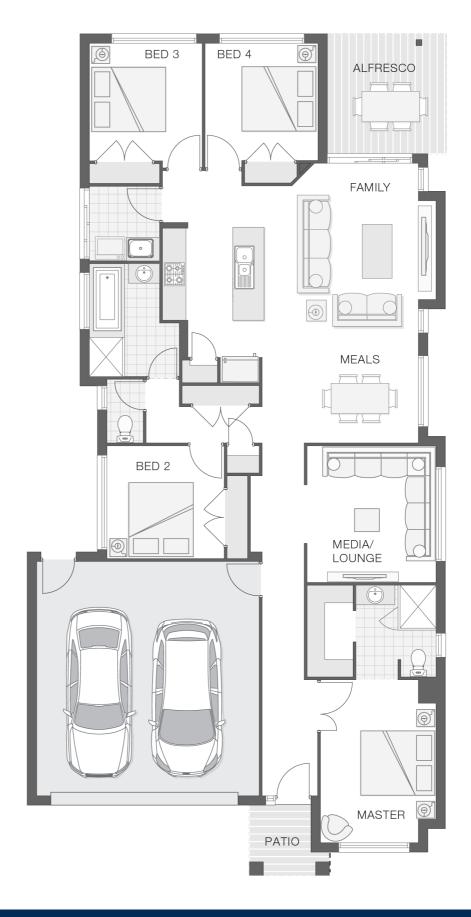

#### **About package:**

The Saxon home design achieves the perfect balance between compact living and functionality.

This Home & Land Package Includes the following:

Saxon Floor Plan with the Haven Facade as per image on flyer