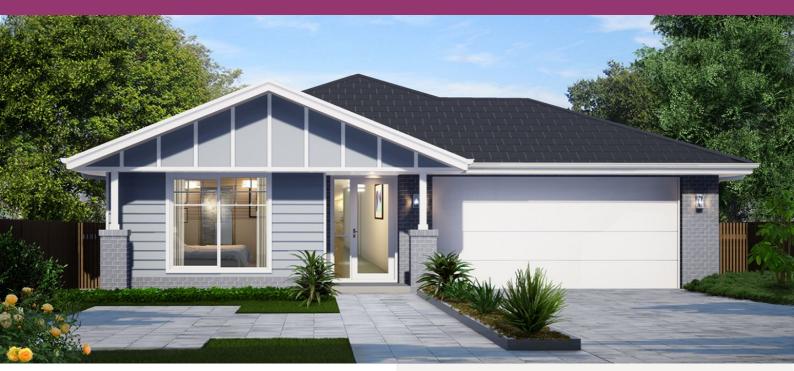

#### **About package:**

The Saxon home design achieves the perfect balance between compact living and functionality.

This Home & Land Package Includes the following:

Saxon Floor Plan with the Haven Facade as per image on flyer

2590mm high Ceilings throughout

Carpets/Tiles or Carpets/Timber Laminate - The choice is yours at no extra cost.

20mm Stone Benchtops to Kitchen, Bathroom & Ensuite

LED Downlights throughout

Tiled undercover Alfresco area

Driveway

Clothesline

Letterbox

Fully ducted Air Conditioning

Flyscreens to all windows

Tiled recessed Niches to both Showers

Soft close drawers and doors to Kitchen & Bathrooms

Roller blinds to all Windows.