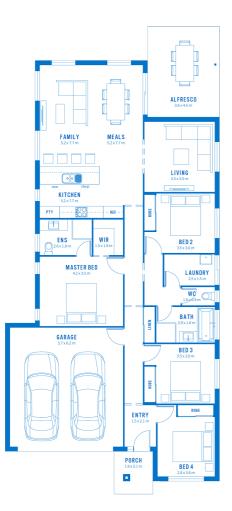

## House and Land Package

Floor Plan:

An open plan kitchen, meals and family room combines with the alfresco for seamless living and entertaining. Or you could kick back and relax in the extra living room found just off the main area. The house also has four large bedrooms, and the master suite contains a walk-in robe and ensuite.