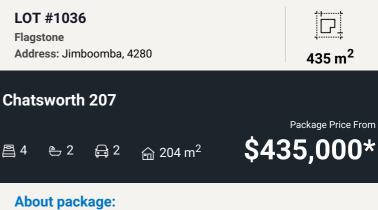

#### **House Features:**

- 20mm Engineered Stone Bench Top to Kitchen and Vanities
- ✓ Stainless Steel Dishwasher
- ✓ 60cm Stainless Steel Appliances
- Chrome Sink Mixer with Stainless Steel Sink to Kitchen
- Ceramic Floor Tiles to Kitchen and Main Floors
- Carpet to Bedrooms and Second Living Area
- Two Reverse Cycle Split System Air-conditioners
- LED Downlights
- Ceiling Fans to Bedrooms and Living Areas
- 5 Star Electric Heat Pump Hot Water System
- Feature Garden, Turf and Fencing
- Exposed Aggregate Driveway, Porch and Laundry Pad
- Covercrete Alfresco Slab
- Letterbox and Wall Mounted Clothesline
- Panel Lift Garage Door with Two Remotes
- ✓ Security Screens
- ✓ SmartFilm Termite Barrier
- Window Coverings to All Windows (Except Wet Areas)

#### **Estate Features:**

- Flagstone State Community College
- Jimboomba Junction Shopping Centre
- ✓ Springfield Central Station