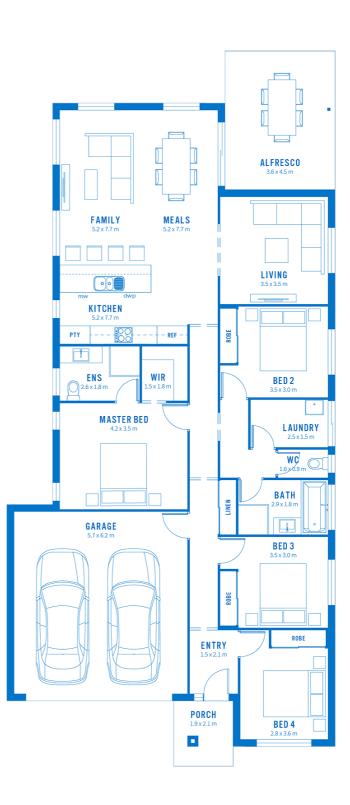

## House and Land Package

Floor Plan:

An open plan kitchen, meals and family room combines with the alfresco for seamless living and entertaining. Or you could kick back and relax in the extra living room found just off the main area. The house also has four large bedrooms, and the master suite contains a walk-in robe and ensuite.