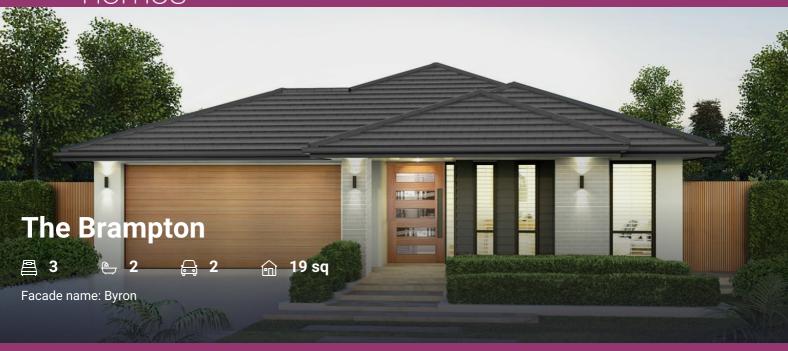

#### House Plan:

#### **LOT #12**

**Sunburst Estate** 

Address: Diesel Close, Teralba, 2284

450 m<sup>2</sup>

House and land package price:

From \$699,369\*

#### INCLUSIONS:

- Custom Brampton design
- Daikin Ducted Air Conditioning
- 20mm Stone benchtops to kitchen, main bathroom and ensuite
- Shower niche to bathroom and ensuite
- Australian Custom Made Kitchen Cabinetry and Bathroom Vanities
- Cabinetry to Walk in Pantry
- Soft Close to Bathroom and Laundry Cupboards
- Soft Close to Kitchen Drawers and Cupboards
- Westinghouse 900mm Oven and stainless steel appliances
- Concrete Driveway Allowance
- Quality flooring throughout including carpet with 10mm underlay
- Flyscreens to all openable windows
- Remote Controlled garage door + 2 remotes
- Slab allowance for Alfresco and Portico
- Tiled Alfresco and Portico
- Site Work Allowance\*
- Clipsal iconic ultramodern range switch gear
- Double GPO's throughout
- All connections and services
- H2 90mm treated pine frames
- BASIX including water tank
- Modern Haven facade included