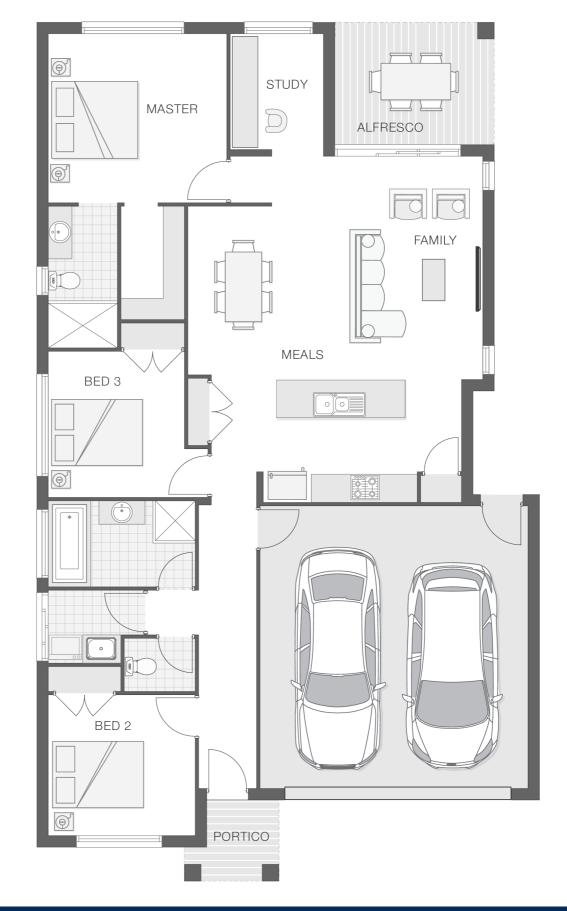

#### House Plan:

#### INCLUSIONS:

- Custom Brampton design
- Daikin Ducted Air Conditioning
- 20mm Stone benchtops to kitchen, main bathroom and ensuite
- Shower niche to bathroom and ensuite
- Australian Custom Made Kitchen Cabinetry and Bathroom Vanities
- Cabinetry to Walk in Pantry
- Soft Close to Bathroom and Laundry Cupboards
- Soft Close to Kitchen Drawers and Cupboards
- Westinghouse 900mm Oven and stainless steel appliances
- Concrete Driveway Allowance
- Quality flooring throughout including carpet with 10mm underlay
- Flyscreens to all openable windows
- Remote Controlled garage door + 2 remotes
- Slab allowance for Alfresco and Portico
- Tiled Alfresco and Portico
- Site Work Allowance\*
- Clipsal iconic ultramodern range switch gear
- Double GPO's throughout
- All connections and services
- H2 90mm treated pine frames
- BASIX including water tank
- Modern Haven facade included