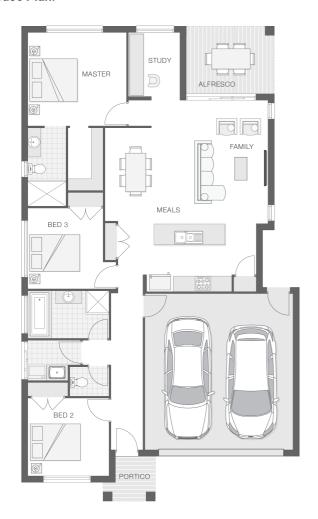

#### House Plan:

#### INCLUSIONS:

- Custom Brampton design
- Daikin Ducted Air Conditioning
- 20mm Stone benchtops to kitchen, main bathroom and ensuite
- Shower niche to bathroom and ensuite
- Australian Custom Made Kitchen Cabinetry and Bathroom Vanities
- Cabinetry to Walk in Pantry
- Soft Close to Bathroom and Laundry Cupboards
- Soft Close to Kitchen Drawers and Cupboards
- Westinghouse 900mm Oven and stainless steel appliances
- Concrete Driveway Allowance
- Quality flooring throughout including carpet with 10mm underlay
- Flyscreens to all openable windows
- Remote Controlled garage door + 2 remotes
- Slab allowance for Alfresco and Portico
- Tiled Alfresco and Portico
- Site Work Allowance\*
- Clipsal iconic ultramodern range switch gear
- Double GPO's throughout
- All connections and services
- H2 90mm treated pine frames
- BASIX including water tank
- Modern Haven facade included