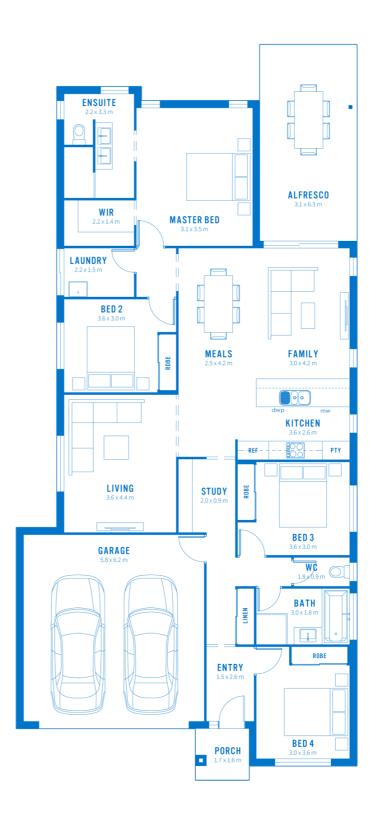

### House and Land Package

Floor Plan:

LOT #25 Fernwood Grove Address: Fernwood Grove, Morayfield, 4506

### About package:

The Sonoma features space for work and play, with an additional living room and study as well as four large bedrooms. Tucked away on its own, the master bedroom is luxuriously sized and includes a walk-in robe and an ensuite with double vanity. The open plan living area spills onto a spacious alfresco that's an entertainer's dream.