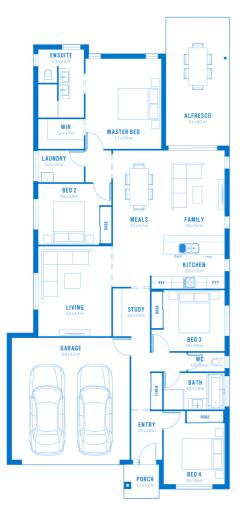

### House and Land Package

Floor Plan:

LOT #25 Fernwood Grove Address: Fernwood Grove, Morayfield, 4506

### About package:

The Sonoma features space for work and play, with an additional living room and study as well as four large bedrooms. Tucked away on its own, the master bedroom is luxuriously sized and includes a walk-in robe and an ensuite with double vanity. The open plan living area spills onto a spacious alfresco that's an entertainer's dream.