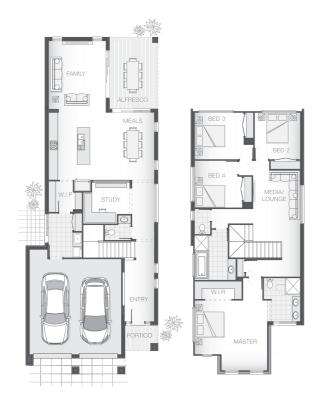

#### The Carlson - Gold Coast

Package Price From

**4** 

<u></u> 2

ഹ 258 m<sup>2</sup>

\$737,000\*

## **About package:**

This luxurious home has not yet been constructed and is available through award winning Adenbrook Homes Gold Coast. This is a very cost effective 'Lock- Up' Package to help you with you budget but also give you the option for upgrades if desired.