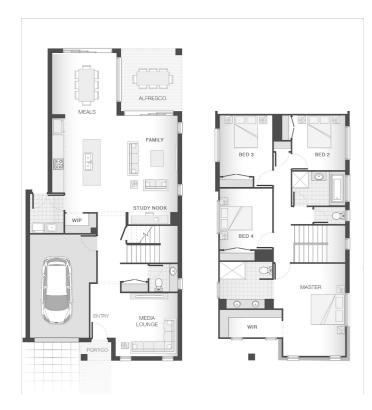

#### House Plan:

# The Sapphire - Gold Coast

Package Price From

**4** 

<u>2</u>

**- 🔠** 1

ഹ 223 m<sup>2</sup>

\$764,999\*