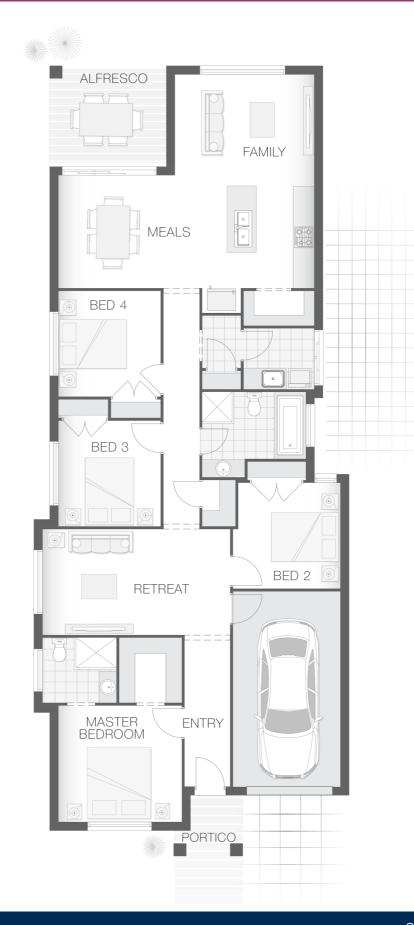

#### **House Plan:**

### **About package:**

Adenbrook Homes offer this amazing fixed price House and Land Package located in the highly sought-after estate of Azure, Austral.

Set on a 326.3m2 block of land, we have coupled it with our Kendall home design.

#### **House Features:**

- Tiling to the Alfresco and Portico
- ✓ 1020mm Entry Door
- ✓ Shower Niches
- R2 Walls and R4 Ceiling Insulation
- Soft-close drawers and doors to Kitchen and Bathrooms
- √ 2590mm Ceiling Upgrade
- 20mm Stone benchtop to the kitchen, bathroom and Ensuite.
- ✓ 2x Gas Points
- Flyscreens To all openable windows
- Much More...
- Builders range tiles & carpet throughout home
- Westinghouse Cooktop, Oven and Dishwasher