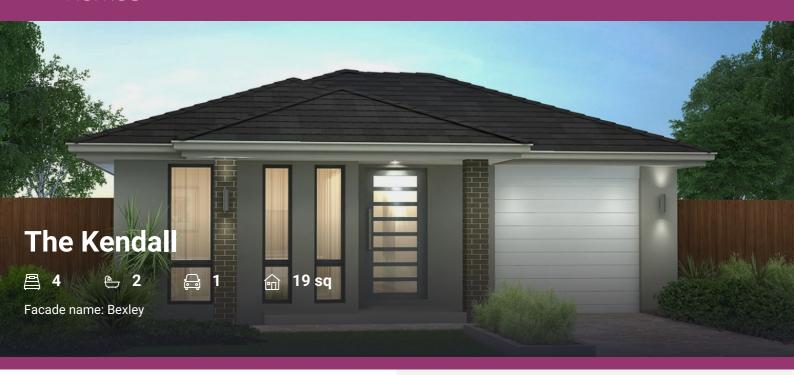

#### **House Plan:**

## LOT #17

Azure

Address: Proposed Road, Austral, 2179

326.3 m<sup>2</sup>

House and land package price:

Fixed \$891,900\*

### **About package:**

Adenbrook Homes offer this amazing fixed price House and Land Package located in the highly sought-after estate of Azure, Austral.

Set on a 326.3m2 block of land, we have coupled it with our Kendall home design.