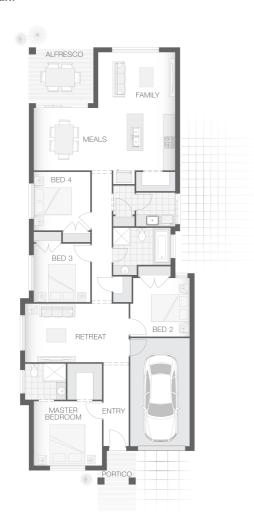

#### **House Plan:**

### **About package:**

Adenbrook Homes offer this amazing fixed price House and Land Package located in the highly sought-after estate of Azure, Austral.

Set on a 326.3m2 block of land, we have coupled it with our Kendall home design.

#### **House Features:**

- Tiling to the Alfresco and Portico
- ✓ 1020mm Entry Door
- ✓ Shower Niches
- R2 Walls and R4 Ceiling Insulation
- Soft-close drawers and doors to Kitchen and Bathrooms
- √ 2590mm Ceiling Upgrade
- 20mm Stone benchtop to the kitchen, bathroom and Ensuite.
- ✓ 2x Gas Points
- Flyscreens To all openable windows
- Much More...
- Builders range tiles & carpet throughout home
- Westinghouse Cooktop, Oven and Dishwasher