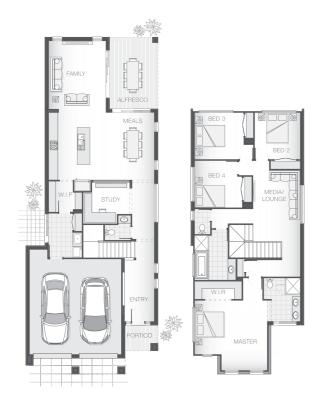

### **House Plan:**

#### The Carlson - Gold Coast

Package Price From

ഹ 258 m<sup>2</sup>

\$564,555\*