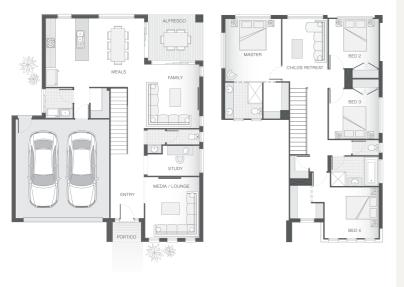

House Plan:

## LOT #218

**Bingara Gorge** 

Address: Proposed Road (CNR), Wilton, 2571



458.9 m<sup>2</sup>

House and land package price:

Fixed \$899,900\*



#### **About package:**

Adenbrook Homes offer this amazing, fixed price House and Land Package located in the highly sought-after estate of Bingara Gorge, Wilton.

Set on a 458.9m2 block of land due to register Mid 2022, we have coupled it with our Capestone A home design.

This House and Land Package includes:

- \* 100% Fixed Site Costs
- \* Basix Package Included
- \* Builders range tiles & carpet throughout home
- \* Tiling to the Alfresco and Portico
- \* Coloured Concrete Driveway
- \* Daiken Reverse Cycle Ducted Air Con.

PLUS our fantastic Ultimate Upgrade Bundle including:

- \* 2590mm ceiling heights throughout (ground floor only to double storey homes)
- \* shower Niche to Bathroom and Ensuite
- \* Monier Atura Low Profile Roof Tiles
- \* 1020mm Entry Door
- \* Flyscreens to