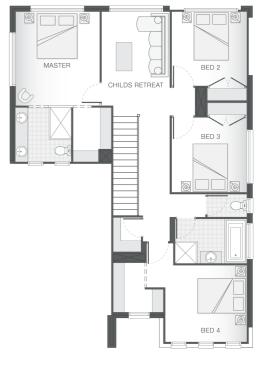

cluded in the base price of the home or land package such as landscaping, feature tiling, decking, furnishing, feature lighting, pools, etc. Land estate pricing and plans are subject to developer guidelines and may vary at any time.

# adenbrook homes

#### **House Features:**

- Tiling to the Alfresco and Portico
- ✓ 1020mm Entry Door
- ✓ Shower Niches
- R2 Walls and R4 Ceiling Insulation
- Soft-close drawers and doors to Kitchen and Bathrooms
- Coloured Concrete Driveway
- 20mm Stone benchtop to the kitchen, bathroom and Ensuite.
- ✓ 2x Gas Points
- Flyscreens To all openable windows
- Much More...
- Builders range tiles & carpet throughout home
- Daiken Reverse Cycle Ducted Air Conditioning
- Westinghouse Cooktop, Oven and Dishwasher
- 2590mm Ceiling Upgrade to the Ground Floor Only





**ENQUIRE NOW:** 

Jillian Stokes • P: 0415 301 615 • E: greaterwollongong@adenbrook.com.au

adenbrook homes

Images depicted on this site are for illustration purposes only. Facades and other images of homes and land estates may include optional upgrades, additional fixtures, finishes and home or estate features that are not included in the base price of the home or land package such as landscaping, feature tiling, decking, furnishing, feature lighting, pools, etc. Land estate pricing and plans are subject to developer guidelines and may vary at any time.