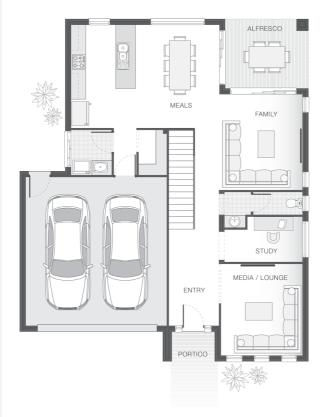

included in the base price of the home or land package such as landscaping, feature tiling, decking, furnishing, feature lighting, pools, etc. Land estate pricing and plans are subject to developer guidelines and may vary at any time.

# adenbrook homes

#### **House Features:**

- Tiling to the Alfresco and Portico
- ✓ 1020mm Entry Door
- ✓ Shower Niches
- R2 Walls and R4 Ceiling Insulation
- Soft-close drawers and doors to Kitchen and Bathrooms
- Coloured Concrete Driveway
- 20mm Stone benchtop to the kitchen, bathroom and Ensuite.
- ✓ 2x Gas Points
- Flyscreens To all openable windows
- Much More...
- Builders range tiles & carpet throughout home
- Daiken Reverse Cycle Ducted Air Conditioning
- Westinghouse Cooktop, Oven and Dishwasher
- 2590mm Ceiling Upgrade to the Ground Floor Only





**ENQUIRE NOW:** 

Jillian Stokes • P: 0415 301 615 • E: greaterwollongong@adenbrook.com.au

adenbrook homes

Images depicted on this site are for illustration purposes only. Facades and other images of homes and land estates may include optional upgrades, additional fixtures, finishes and home or estate features that are not included in the base price of the home or land package such as landscaping, feature tiling, decking, furnishing, feature lighting, pools, etc. Land estate pricing and plans are subject to developer guidelines and may vary at any time.