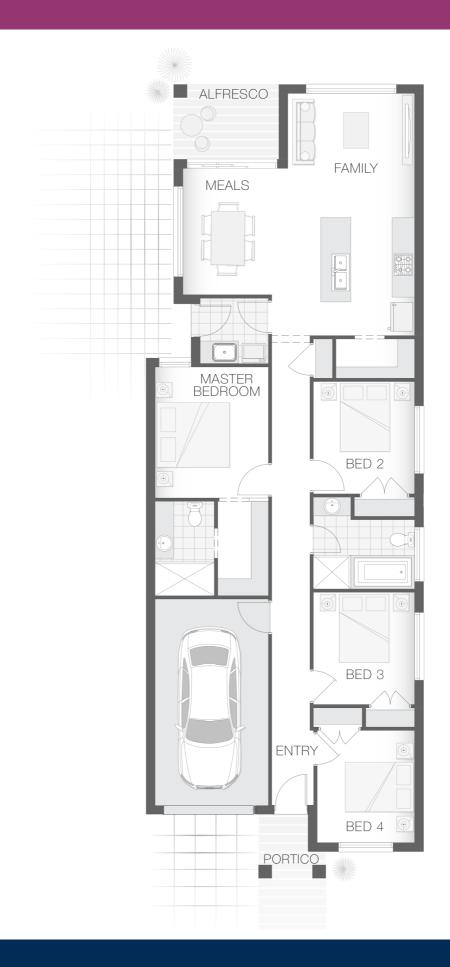

#### House Plan:

Set on a 322.3m2 block of land, we have coupled it with our Phoenix home design.

This House and Land Package includes:

- \* 100% Fixed Site Costs
- \* Basix Package Included
- \* Builders range tiles & carpet throughout home
- \* Tiling to the Alfresco and Portico
- \* Coloured Concrete Driveway
- \* Daiken Reverse Cycle Ducted Air Con.