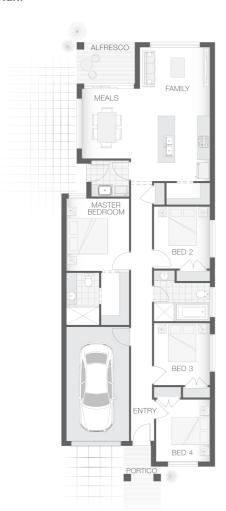

#### House Plan:

Set on a 322.3m2 block of land, we have coupled it with our Phoenix home design.

This House and Land Package includes:

- \* 100% Fixed Site Costs
- \* Basix Package Included
- \* Builders range tiles & carpet throughout home
- \* Tiling to the Alfresco and Portico
- \* Coloured Concrete Driveway
- \* Daiken Reverse Cycle Ducted Air Con.