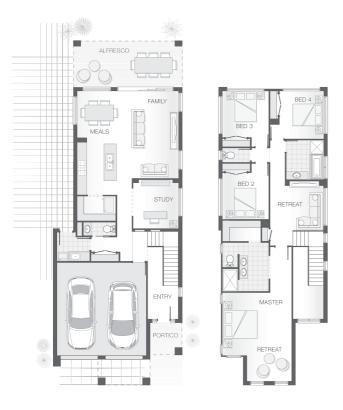

### **House Plan:**

#### **House Features:**

- Tiling and carpet throughout
- ✓ TV antenna and clothesline
- ✓ Brick and rendered letterbox
- Exposed aggregate driveway and path
- ✓ Daikin ducted air conditioning
- Tiling and integral slab to alfresco
- √ 1020mm entry door
- Monier Atura Low-profile roof tiles or Colorbond roof
- 2590mm ceiling height to lower level
- Flyscreens to windows
- LED downlights
- ✓ Cold water tap to fridge space
- 20mm stone benchtops to kitchen, ensuite and bathrooms
- Westinghouse stainless steel dishwasher
- Externally ducted rangehood
- Soft-close drawers to ktichen, ensuite and bathrooms
- Shower niche to ensuite & bathroom
- Difficult Access
- Temporary Fencing
- Fencing and landscaping allowance
- Render to entire house
- √ \$15,000 First Home Owners
  Grant