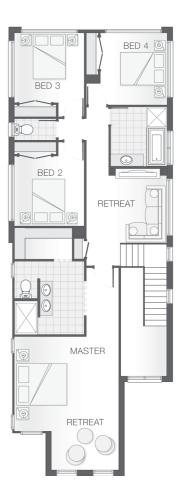

#### LOT #TBA

Zillmere

Address: Address Upon Request, Zillmere, 4034

 $470 \, \text{m}^2$ 

## The Ascot

Package Price From

습 30 sq

\$868,789\*

### **About package:**

This Home & Land Package Includes the Following with No More to

Ascot Floor Plan with the Oceanic Facade as per Main image

2590mm high Ceilings throughout

Carpets/Tiles or Carpets/Timber Laminate - The choice is yours at no