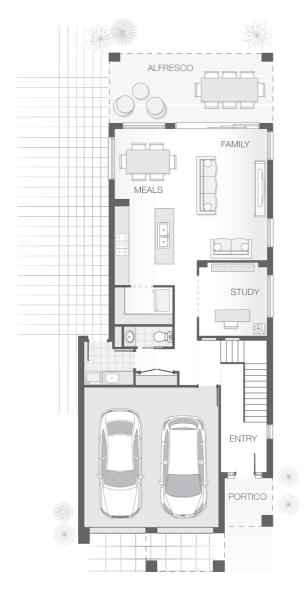

### **House Plan:**

#### **House Features:**

- Tiling and carpet throughout
- ✓ TV antenna and clothesline
- ✓ Brick and rendered letterbox
- Exposed aggregate driveway and path
- ✓ Daikin ducted air conditioning
- Tiling and integral slab to alfresco
- √ 1020mm entry door
- Monier Atura Low-profile roof tiles or Colorbond roof
- 2590mm ceiling height to lower level
- Flyscreens to windows
- LED downlights
- ✓ Cold water tap to fridge space
- 20mm stone benchtops to kitchen, ensuite and bathrooms
- Westinghouse stainless steel dishwasher
- Externally ducted rangehood
- Soft-close drawers to ktichen, ensuite and bathrooms
- Shower niche to ensuite & bathroom
- Difficult Access
- Temporary Fencing
- Fencing and landscaping allowance
- Render to entire house
- √ \$15,000 First Home Owners
  Grant