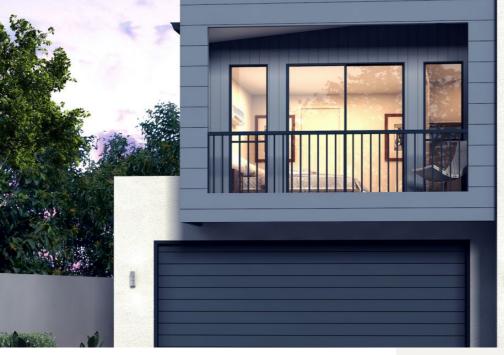

Keeling 41 Design

With industry leading inclusions, this package is designed to include everything you will need to move in and start making memories!

## Inclusions:

- Designer rendered front façade
- COLORBOND® roof
- LED down lights throughout
- · Higher ceilings 2590mm throughout
- Driveway, porch and path
- Timber stained entry door
- Stone benchtops to kitchen, bathroom and ensuite
- 900mm wide appliances
- Floor coverings throughout
- Covered outdoor room
- · Turf and garden landscape to front yard
- Letter box and clothesline
- · Lifetime structural guarantee