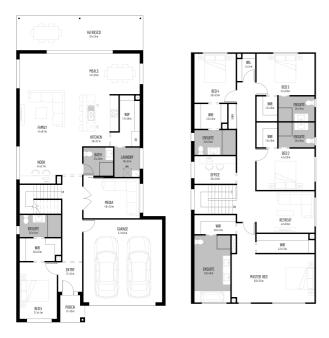

Floor Plan:

LOT #22

Arise

Address: Premier Street, Rochedale, 4123

 $458 \, \text{m}^2$ 

## Keeling 41

Package Price From

₽ 5 € 6 ₽ 2 № 381 sqm **\$1,196,000**\*