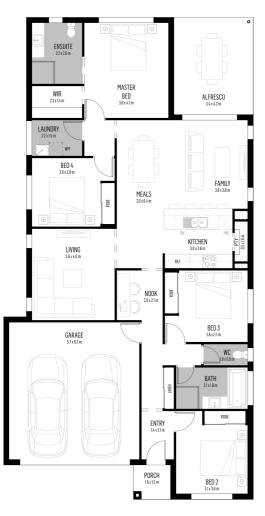

Floor Plan:

LOT #1125 Windermere Address: Benmore Street, Mambourin, 3024

## **Dorrington 22**

📇 4 🕒 2 🔒 2 🏠 204 sqm

Package Price From \$524,000\*