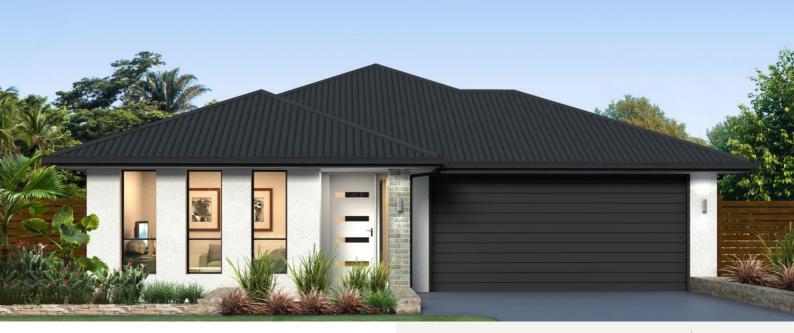

## **Dorrington 22**

📇 4 🕒 2 🔒 2 🏠 204 sqm

Package Price From \$524,000\*

Dorrington 22 Design

With industry leading inclusions, this package is designed to include everything you will need to move in and start making memories!

Inclusions:

- Designer rendered front façade
- COLORBOND® roof
- LED down lights throughout
- Higher ceilings 2590mm throughout
- Driveway, porch and path
- Timber stained entry door
- Stone benchtops to kitchen, bathroom and ensuite
- 900mm wide appliances
- Floor coverings throughout
- Covered outdoor room
- Turf and garden landscape to front yard
- Letter box and clothesline
- Lifetime structural guarantee