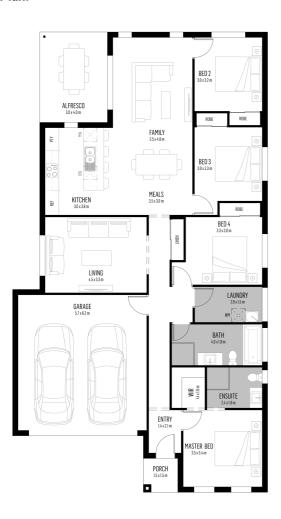

#### Floor Plan:

### **Audette 22**

Package Price From

🖺 4 🕒 2 🔒 2 🏫 204 sqm

\$453,900\*