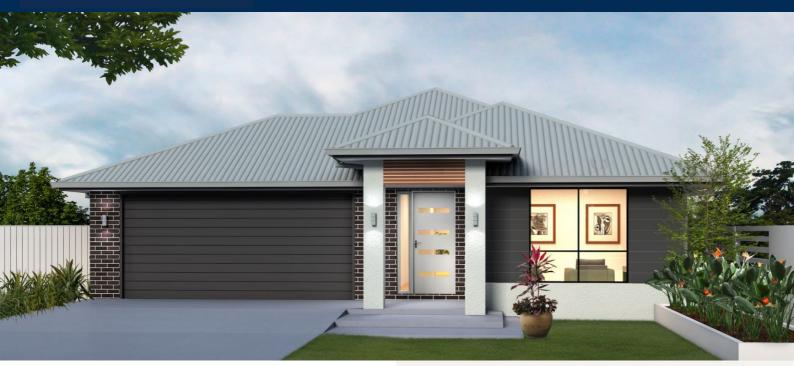

### **Audette 22**

Package Price From

🖺 4 🕒 2 🔒 2 🏫 204 sqm

\$453,900\*

Audette 22 Design

With industry leading inclusions, this package is designed to include everything you will need to move in and start making memories!

#### Inclusions:

- Designer rendered front façade
- COLORBOND® roof
- LED down lights throughout
- Higher ceilings 2590mm throughout
- Driveway, porch and path
- Timber stained entry door
- · Stone benchtops to kitchen, bathroom and ensuite
- 900mm wide appliances
- Floor coverings throughout
- Covered outdoor room
- · Turf and garden landscape to front yard
- Letter box and clothesline
- · Lifetime structural guarantee