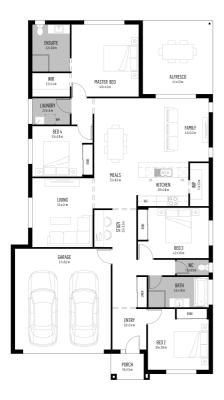

### Floor Plan:

#### **Fuller 25**

Package Price Fron

🖺 4 🕒 2 😝 2 🏫 232 sqm

\$577,400\*