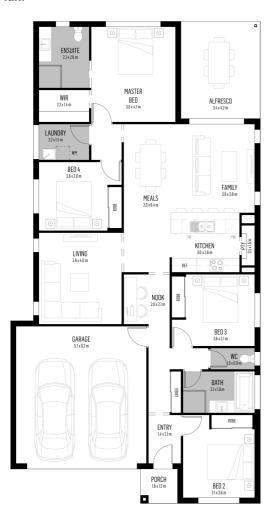

#### Floor Plan:



### LOT #425

Redstone

Address: Rindle Road, Sunbury, 3429



 $350 \, m^2$ 

# **Dorrington 22**

Package Price Fron

🖺 4 🕒 2 😝 2 😭 204 sqm

\$536,400\*

### **About package:**

At Privium Homes, we understand that your home is where your greatness starts. It's where dreams and memories are made. We're here to help customise, curate and co-design a home that perfectly reflects your personal style.

Dorrington 22 Design

With industry leading inclusions, this package is designed to include everything you will need to move in and start making memories!

#### Inclusions:

- Designer rendered front façade
- · COLORBOND® roof
- LED down lights throughout
- Higher ceilings 2590mm throughout
- · Driveway, porch and path
- Timber stained entry door
- Stone benchtops to kitchen, bathroom and en