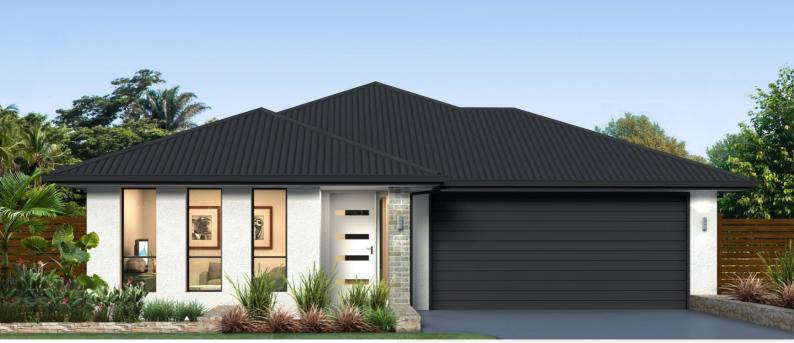

# **Dorrington 22**

Package Price Fron

🖺 4 🕒 2 😝 2 😭 204 sqm

\$536,400\*

Dorrington 22 Design

With industry leading inclusions, this package is designed to include everything you will need to move in and start making memories!

#### Inclusions:

- Designer rendered front façade
- · COLORBOND® roof
- LED down lights throughout
- Higher ceilings 2590mm throughout
- · Driveway, porch and path
- Timber stained entry door
- Stone benchtops to kitchen, bathroom and ensuite
- 900mm wide appliances
- Floor coverings throughout
- Covered outdoor room
- · Turf and garden landscape to front yard
- Letter box and clothesline
- · Lifetime structural guarantee