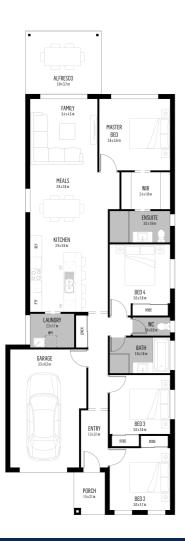

## Floor Plan:

### Amor 19

Package Price From

🖺 4 🕒 2 🖨 1 🔓 177 :

\$443,000\*