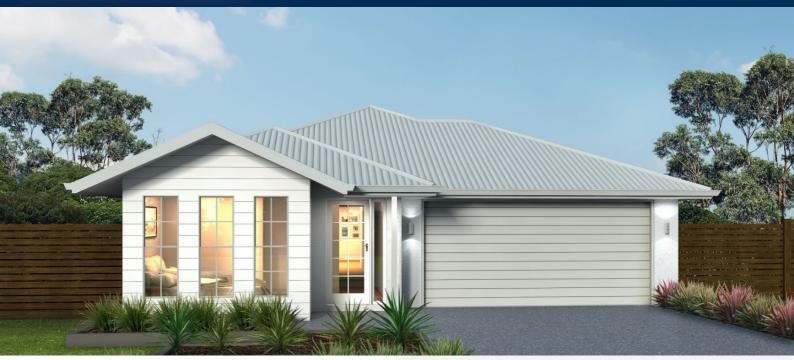

### LOT #2080

Riverton

Address: Cusack Lane, Jimboomba, 4280

450 m<sup>2</sup>

**Gill 21** 

Package Price From

🖺 4 🕒 2 🔒 2 🔓 195 sqm

\$456,900\*

Gill 21 Design

With industry leading inclusions, this package is designed to include everything you will need to move in and start making memories!

#### Inclusions:

- Designer rendered front façade
- · COLORBOND® roof
- LED down lights throughout
- Higher ceilings 2590mm throughout
- · Driveway, porch and path
- Timber stained entry door
- · Stone benchtops to kitchen, bathroom and ensuite
- 900mm wide appliances
- Floor coverings throughout
- Covered outdoor room
- · Turf and garden landscape to front yard
- Letter box and clothesline
- · Lifetime structural guarantee