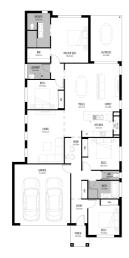

## Floor Plan:

### LOT #2080

Riverton

Address: Cusack Lane, Jimboomba, 4280

450 m<sup>2</sup>

**Gill 21** 

Package Price From

🖺 4 🕒 2 🔒 2 🔓 195 sqm

\$456,900\*