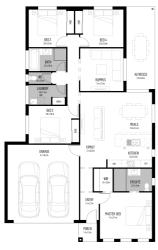

## Floor Plan:

### LOT #2080

Riverton

Address: Cusack Lane, Jimboomba, 4280

450 m<sup>2</sup>

**Gill 21** 

Package Price From

🖺 4 🕒 2 🔒 2 🔓 195 sqm

\$456,900\*